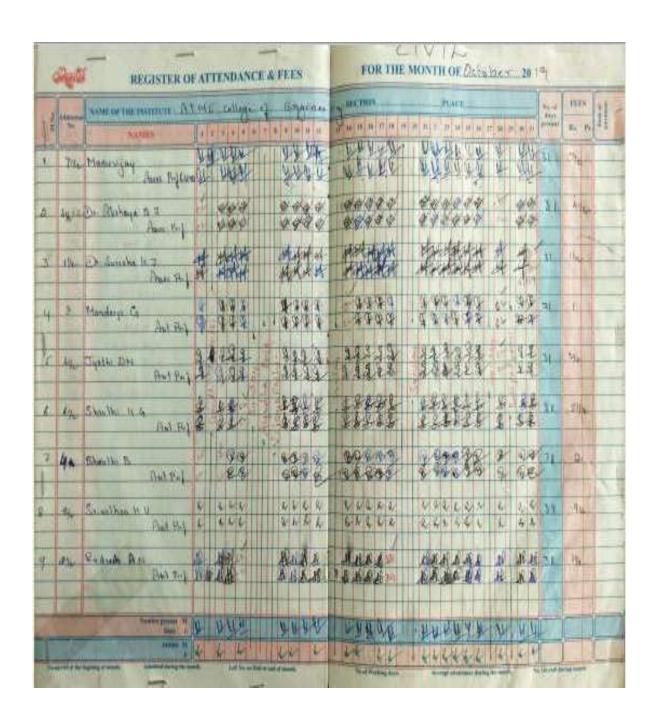

# SALARY ACQUITANCE REGISTER

**SALARY: OCTOBER 2019** 

| 100       | 1                    | _    |             |           | 1     |       | SAL   | ARY D | ETAIL  | S FOR        | TME C  | OLLE<br>VTII O          | GE OF 1<br>F Sept 2 | ENGINI<br>019 PAI | ERING<br>D IN TH | E MONT | TH OF ( | Oct 201          | 9            |                 |      |     |             |       |       |                       |         |            |         |
|-----------|----------------------|------|-------------|-----------|-------|-------|-------|-------|--------|--------------|--------|-------------------------|---------------------|-------------------|------------------|--------|---------|------------------|--------------|-----------------|------|-----|-------------|-------|-------|-----------------------|---------|------------|---------|
| Staff III | Employee Name        | Dept | Desg.       | new Basis | AGP   | DA    | HRA   | Other | Incent | Consoli      | Gross  | No.of<br>Days           |                     |                   |                  |        |         |                  |              |                 |      |     | DEDU        | CTION |       |                       |         |            |         |
|           |                      | -    |             |           |       |       | naa   | Allow | ve DA  | dated<br>Pay | Salary | workin<br>g /<br>Sessio | Basic               | AGP               | DA               | HRA    | Other   | Incenti<br>ve DA | dated<br>Pay | Gross<br>Salary | PF   | ESI | Prof<br>Tax | TDS   | Trans | IEI<br>memb<br>ership | Tot Ded | Net Salary | Signati |
| EE01003   | Dr. PARTHASARATHY L. | EE   | нор         | 49010     | 10000 | 61370 | 9442  |       |        |              |        | _n_                     |                     |                   |                  |        | -       | -                | _            |                 | _    |     |             |       | _     | fee                   |         |            | 0       |
| EE01019   | RAGHAVENDRA L        | EE   | ASSOC, PROP | 38800     | 9000  | 5736  | 2390  |       | - "    |              | 129822 |                         | 49010               | 10000             | 61370            | 9442   | - (     | 0                | 0            | 129822          | 1800 | 0   | 200         | 25000 | 1 6   | 0                     | 27000   | 102822     | dei     |
| EE01007   | SATHISH K R          | EE   | ASST. PROF  | 18320     |       | 37.00 |       | - 0   | 956    |              | 56882  | 30.00                   | 38800               | 9000              | 5736             | 2390   | -       | 956              | 0            | 56882           | 1800 | 0   | 200         | 3035  |       | 0                     | 5035    | 51847      | L       |
| EE01009   | LAKSHMIK             | EE   | ASST. PROF  | 17610     |       |       |       | 0     | - 0    |              | 41101  | 30.00                   | 18320               | 6000              | 12890            | 3891   |         | 0                | 0            | 41101           | 1800 | 0   | 200         | 0     | 0     | 0                     | 2000    | (39101     | & I     |
| EE01011   | PRAVEEN KUMAR M      | FE   | ASST, PROF  |           |       | 71.0  |       | 0     | 472    |              | 38956  | 30.00                   | 17610               | 6000              | 11097            | 3777   |         | 472              | 0            | 38956           | 1800 | 0   | 200         | 0     | 1000  | 0                     | 3000    | 35956      | KI      |
| EE01012   |                      |      |             | 18320     |       | 12890 | 3891  | 0     | - 0    |              | 41101  | 30.00                   | 18320               | 6000              | 12890            | 3891   |         | 0                | 0            | 41101           | 1800 | 0   | 200         | 0     |       | 0                     | 2000    |            | B       |
| EE01013   |                      | EE   | ASST. PROF  | 16920     |       | 12148 | 3667  | 0     | 1375   |              | 40110  | 30.00                   | 16920               | 6000              | 12148            | 3667   |         | 1375             | 0            | 40110           | 1800 | 0   | 200         | 0     |       | 0                     | 2000    | 38110      | 18 en   |
| 4.110000  |                      | EE   | ASST. PROF  | 18320     | 6000  | 12890 | 3891  | 0     | 0      |              | 41101  | 30.00                   | 18320               | 6000              | 12890            | 3891   |         | 0                | 0            | 41101           | 1800 | 0   | 200         | 0     |       |                       |         | 39101      | - ne    |
| EE01014   |                      | EE   | ASST PROF   | 18320     | 6000  | 12890 | 3891  | 0     | 1459   |              | 42560  | 30.00                   | 18320               | 6000              | 12890            | 3891   | 0       | 1459             | 0            | 42560           | 1800 | 0   | 200         | 0     | ,     | -                     |         | -          | Di.     |
| EE01024   | SWAPNA H             | EE   | ASST. PROF  | 15600     | 0     | 2184  | 2496  |       |        |              | 20280  | 30.00                   | 15600               | 0                 | 2184             | 2496   |         | 0                | 0            | 20280           | 1800 | 153 |             | - 0   | -     | 0                     | 2000    | 40560      | 10      |
| EE01025   | MARIA SUSHMA S       | EE   | ASST. PROF  | 15600     | 0     | 2184  | 2496  | 0     | 0      |              | 20280  | 30.00                   | 15600               | 0                 | 2184             | 2496   |         | 0                | 0            | 20280           |      |     | 200         | - 0   | 1000  |                       | 3153    | 100        | -16     |
| EE:01027  | RAIESH K S           | EE   | ASST. PROF  | 15600     | 0     | 2184  | 2496  | 0     | 0      |              | 20280  | 30.00                   | 15600               | 0                 | 2184             | 2496   |         |                  | - 0          |                 | 1800 | 153 |             | 0     | 1000  | 0                     | 3153    | 17127      | n       |
| EE01023   | POOIA: M             | El.  | ASST PROF   | 15600     | 0     | 2184  | 2496  | 0     | 0      |              | 20280  |                         | 0                   | 0                 | 2104             | 2490   | -       | 0                | - 0          | 20280           | 1800 | 153 | 200         | 0     | 0     | 0                     | 2153    | 18127      | B       |
| EE00018   | YASIN SHARIEF        | EE   | FOREMAN     | 10300     |       | 1030  | 824   | 0     |        |              |        | 28.00                   | 9613                | - 0               |                  | - 0    | -       | 0                | 0            | 0               | 0    | 0   | 0           | 0     | 0     | 0                     | 0       | 0          |         |
| EC00006   | CHANNABASAVA N       | EE   | INSTR       | 12750     |       | 2040  | 1020  |       |        |              |        |                         |                     | - 0               | 961              | 769    |         | 0                | 0            | 11343.73        |      | 86  | 0           | 0     | 0     | 0                     | 1355    | C 9989     | Youns   |
| EEOGOOS   | KUSHAL R             | EE   | INSTR       | 18550     | -     |       |       | - 0   | - 0    |              | 15810  |                         | 12750               | 0                 | 2040             | 1020   | 0       | 0                | 0            | 15810           | 1775 | 119 | 200         | 0     | 800   | 0                     | 2894    |            |         |
| EE00014   | SUNIL KUMAR L        |      |             |           | 0     | 2968  | 1484  | - 0   | - 0    |              | 23002  |                         | 18550               | 0                 | 2968             | 1484   | 0       | 0                | 0            | 23002           | 1800 | 0   | 200         |       | 800   | 0 0                   | 2800    | 20202      | Kust    |
|           |                      | EE   | ASST INSTR  | 12500     |       | 2000  | 1000  | _     |        |              | 15500  | 30.00                   | 12500               | 0                 | 2000             | 1000   | 0       | 0                | 0            | 15500           | 1740 | 117 | 0           |       | 0 (   | 0 0                   | 1857    | 13643      | Jul     |
| EE00016   | SOMASHEKARA M        | EE   | ASST INSTR  | 10500     |       | 1050  | 840   | 0     | 0      |              | 12390  | 30.00                   | 10500               | 0                 | 1050             | 840    | 0       | 0                | 0            | 12390           | 1386 | 93  | 0           |       | 0     | 0 0                   | 1479    | 10911      | 8       |
| GN00011   | SHASH! EUMARA C      | EE   | LAB ASST    | 10000     | 0     | 1600  | 800   | 0     | 0      | -            | 12400  | 30.00                   | 10000               | 0                 | 1600             | 800    | 0       | 0                | 0            | 12400           | 1392 | 93  |             |       | 0     | 0 0                   | 1485    | -          | 1       |
| GN00023   | NAGENDRA R           | EE   | LABATTN     | 9600      | 0     | 1536  | 768   | 0     | 0      |              | 11904  | 29.50                   | 9440                | 0                 | 1510             | 755    |         | 0                | 0            | 11705.6         | 1314 | 88  | 3 0         |       | 0 40  | 0 0                   | 1802    |            | 0       |
| GN00030   | SANTHOSH A           | EE   | ATTENDER    | 9000      |       | 1440  | 720   |       |        |              | 11160  | 29.00                   | 8700                | 0                 | 1392             | 696    | 0       | 0                | 0            | 10788           | 1211 | 81  |             |       | 0     | 0 0                   | 1292    |            | A       |
|           | TOTAL                | 1    |             |           |       |       | F2300 |       |        |              |        |                         | ******              |                   |                  |        |         |                  |              |                 |      |     |             |       |       |                       |         |            |         |