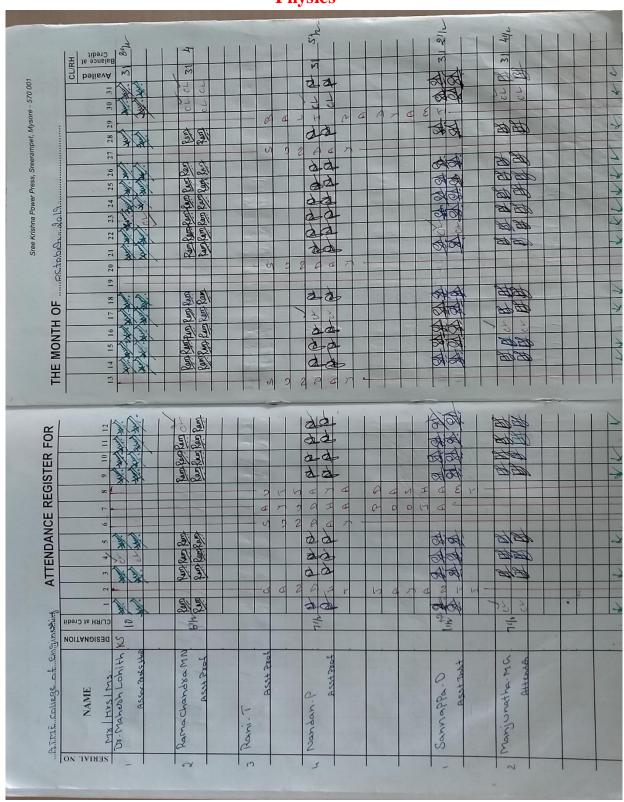

|              |                  |               |                 |                 |                | 16               | THE REAL PROPERTY. |           |       |       |       |      |  |       |      |  |  |













ATTENDANCE REGISTER







Approved by AICTE (New Delhi) and Affiliated to VTU (Belagavi).13th km Stone, Bannur Road, Mysuru - 570028

#### Attendance Sheet for the month October 2019 Chemistry











Approved by AICTE (New Delhi) and Affiliated to VTU (Belagavi).13th km Stone, Bannur Road, Mysuru - 570028

#### **Attendance Sheet for the month October 2019**

**Physics** 



Attendance Sheet for the month October 2019

Mathematics









| 13 14 15 16 17 18 19 20 21 22 23 24 CM CM CM CM CM CM CM CM CM CM CM CM CM | 4 4 4 4 4 4 4 4 4 4 4 4 4 4 4 4 4 4 4 4