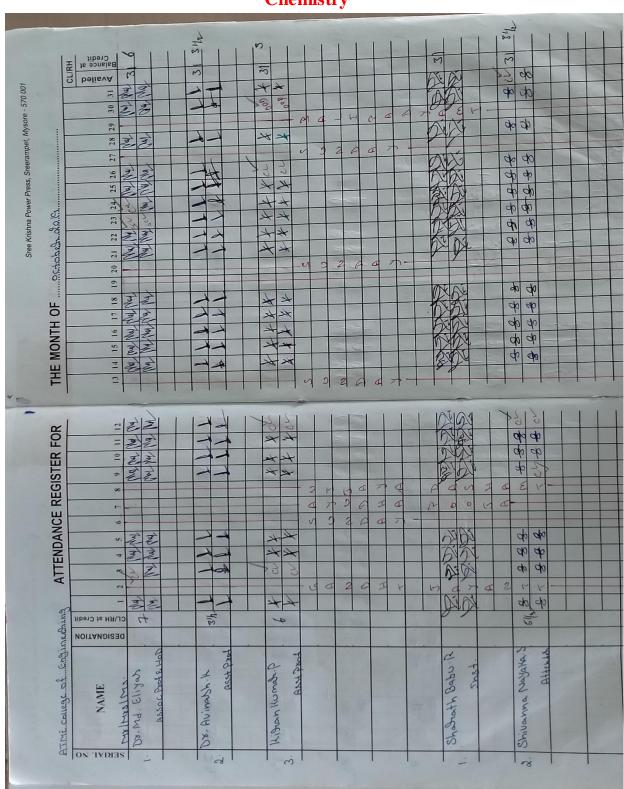

|              |                  |               |                 |                 |                | 16               | THE REAL PROPERTY. |           |       |       |       |      |  |       |      |  |  |













ATTENDANCE REGISTER







Approved by AICTE (New Delhi) and Affiliated to VTU (Belagavi).13th km Stone, Bannur Road, Mysuru - 570028

#### Attendance Sheet for the month October 2019 Chemistry











Approved by AICTE (New Delhi) and Affiliated to VTU (Belagavi).13th km Stone, Bannur Road, Mysuru - 570028

#### **Attendance Sheet for the month October 2019**

**Physics** 



Attendance Sheet for the month October 2019

Mathematics









| 13 14 15 16 17 18 19 20 21 22 23 24 CM CM CM CM CM CM CM CM CM CM CM CM CM | 4 4 4 4 4 4 4 4 4 4 4 4 4 4 4 4 4 4 4 4