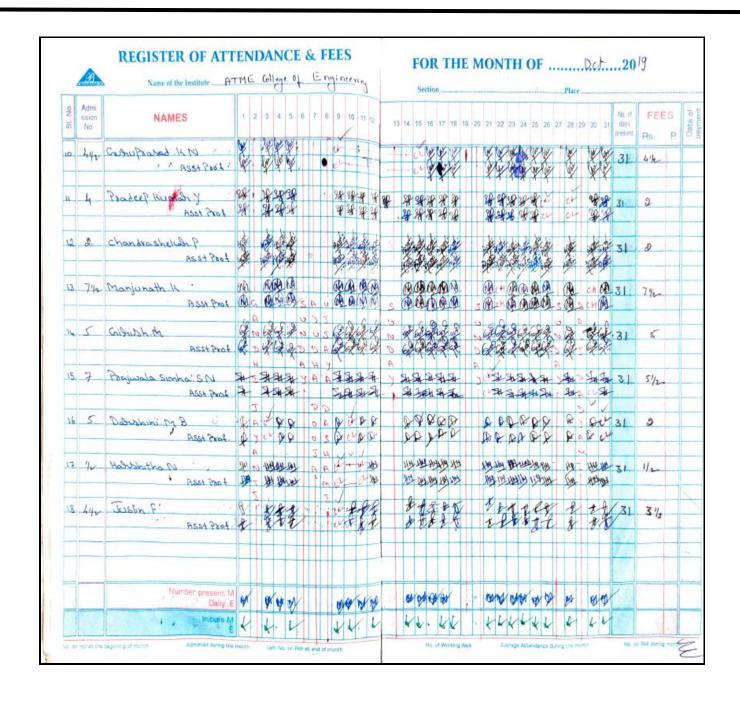

# SALARY ACQUITANCE REGISTER

**SALARY: OCTOBER 2019** 

| 100       | 1                    | _    |             |           | 1     |       | SAL   | ARY D | ETAIL  | S FOR        | TME C  | OLLE<br>VTII O          | GE OF 1<br>F Sept 2 | ENGINI<br>019 PAI | ERING<br>D IN TH | E MONT | TH OF ( | Oct 201          | 9            |                 |      |     |             |       |       |                       |         |            |         |
|-----------|----------------------|------|-------------|-----------|-------|-------|-------|-------|--------|--------------|--------|-------------------------|---------------------|-------------------|------------------|--------|---------|------------------|--------------|-----------------|------|-----|-------------|-------|-------|-----------------------|---------|------------|---------|
| Staff III | Employee Name        | Dept | Desg.       | new Basis | AGP   | DA    | HRA   | Other | Incent | Consoli      | Gross  | No.of<br>Days           |                     |                   |                  |        |         |                  |              |                 |      |     | DEDU        | CTION |       |                       |         |            |         |
|           |                      | -    |             |           |       |       | naa   | Allow | ve DA  | dated<br>Pay | Salary | workin<br>g /<br>Sessio | Basic               | AGP               | DA               | HRA    | Other   | Incenti<br>ve DA | dated<br>Pay | Gross<br>Salary | PF   | ESI | Prof<br>Tax | TDS   | Trans | IEI<br>memb<br>ership | Tot Ded | Net Salary | Signati |
| EE01003   | Dr. PARTHASARATHY L. | EE   | нор         | 49010     | 10000 | 61370 | 9442  |       |        |              |        | _n_                     |                     |                   |                  |        | -       | -                | _            |                 | _    |     |             |       | _     | fee                   |         |            | 0       |
| EE01019   | RAGHAVENDRA L        | EE   | ASSOC, PROP | 38800     | 9000  | 5736  | 2390  |       | - "    |              | 129822 |                         | 49010               | 10000             | 61370            | 9442   | - (     | 0                | 0            | 129822          | 1800 | 0   | 200         | 25000 | 1 6   | 0                     | 27000   | 102822     | dei     |
| EE01007   | SATHISH K R          | EE   | ASST. PROF  | 18320     |       | 37.00 |       | - 0   | 956    |              | 56882  | 30.00                   | 38800               | 9000              | 5736             | 2390   | -       | 956              | 0            | 56882           | 1800 | 0   | 200         | 3035  |       | 0                     | 5035    | 51847      | L       |
| EE01009   | LAKSHMIK             | EE   | ASST. PROF  | 17610     |       |       |       | 0     | - 0    |              | 41101  | 30.00                   | 18320               | 6000              | 12890            | 3891   |         | 0                | 0            | 41101           | 1800 | 0   | 200         | 0     | 0     | 0                     | 2000    | (39101     | & I     |
| EE01011   | PRAVEEN KUMAR M      | FE   | ASST, PROF  |           |       | 71.0  |       | 0     | 472    |              | 38956  | 30.00                   | 17610               | 6000              | 11097            | 3777   |         | 472              | 0            | 38956           | 1800 | 0   | 200         | 0     | 1000  | 0                     | 3000    | 35956      | KI      |
| EE01012   |                      |      |             | 18320     |       | 12890 | 3891  | 0     | - 0    |              | 41101  | 30.00                   | 18320               | 6000              | 12890            | 3891   |         | 0                | 0            | 41101           | 1800 | 0   | 200         | 0     |       | 0                     | 2000    |            | B       |
| EE01013   |                      | EE   | ASST. PROF  | 16920     |       | 12148 | 3667  | 0     | 1375   |              | 40110  | 30.00                   | 16920               | 6000              | 12148            | 3667   |         | 1375             | 0            | 40110           | 1800 | 0   | 200         | 0     |       | 0                     | 2000    | 38110      | 18 en   |
| 4.110000  |                      | EE   | ASST. PROF  | 18320     | 6000  | 12890 | 3891  | 0     | 0      |              | 41101  | 30.00                   | 18320               | 6000              | 12890            | 3891   |         | 0                | 0            | 41101           | 1800 | 0   | 200         | 0     |       |                       |         | 39101      | - ne    |
| EE01014   |                      | EE   | ASST PROF   | 18320     | 6000  | 12890 | 3891  | 0     | 1459   |              | 42560  | 30.00                   | 18320               | 6000              | 12890            | 3891   | 0       | 1459             | 0            | 42560           | 1800 | 0   | 200         | 0     | ,     | -                     |         | -          | Di.     |
| EE01024   | SWAPNA H             | EE   | ASST. PROF  | 15600     | 0     | 2184  | 2496  |       |        |              | 20280  | 30.00                   | 15600               | 0                 | 2184             | 2496   |         | 0                | 0            | 20280           | 1800 | 153 |             | - 0   | -     | 0                     | 2000    | 40560      | 10      |
| EE01025   | MARIA SUSHMA S       | EE   | ASST. PROF  | 15600     | 0     | 2184  | 2496  | 0     | 0      |              | 20280  | 30.00                   | 15600               | 0                 | 2184             | 2496   |         | 0                | 0            | 20280           |      |     | 200         | - 0   | 1000  |                       | 3153    | 100        | -16     |
| EE:01027  | RAIESH K S           | EE   | ASST. PROF  | 15600     | 0     | 2184  | 2496  | 0     | 0      |              | 20280  | 30.00                   | 15600               | 0                 | 2184             | 2496   |         |                  | - 0          |                 | 1800 | 153 |             | 0     | 1000  | 0                     | 3153    | 17127      | n       |
| EE01023   | POOIA: M             | El.  | ASST PROF   | 15600     | 0     | 2184  | 2496  | 0     | 0      |              | 20280  |                         | 0                   | 0                 | 2104             | 2490   | -       | 0                | - 0          | 20280           | 1800 | 153 | 200         | 0     | 0     | 0                     | 2153    | 18127      | B       |
| EE00018   | YASIN SHARIEF        | EE   | FOREMAN     | 10300     |       | 1030  | 824   | 0     |        |              |        | 28.00                   | 9613                | - 0               |                  | - 0    | -       | 0                | 0            | 0               | 0    | 0   | 0           | 0     | 0     | 0                     | 0       | 0          |         |
| EC00006   | CHANNABASAVA N       | EE   | INSTR       | 12750     |       | 2040  | 1020  |       |        |              |        |                         |                     | - 0               | 961              | 769    |         | 0                | 0            | 11343.73        |      | 86  | 0           | 0     | 0     | 0                     | 1355    | C 9989     | Youns   |
| EEOGOOS   | KUSHAL R             | EE   | INSTR       | 18550     | -     |       |       | - 0   | - 0    |              | 15810  |                         | 12750               | 0                 | 2040             | 1020   | 0       | 0                | 0            | 15810           | 1775 | 119 | 200         | 0     | 800   | 0                     | 2894    |            |         |
| EE00014   | SUNIL KUMAR L        |      |             |           | 0     | 2968  | 1484  | - 0   | - 0    |              | 23002  |                         | 18550               | 0                 | 2968             | 1484   | 0       | 0                | 0            | 23002           | 1800 | 0   | 200         |       | 800   | 0 0                   | 2800    | 20202      | Kust    |
|           |                      | EE   | ASST INSTR  | 12500     |       | 2000  | 1000  | _     |        |              | 15500  | 30.00                   | 12500               | 0                 | 2000             | 1000   | 0       | 0                | 0            | 15500           | 1740 | 117 | 0           |       | 0 (   | 0 0                   | 1857    | 13643      | Jul     |
| EE00016   | SOMASHEKARA M        | EE   | ASST INSTR  | 10500     |       | 1050  | 840   | 0     | 0      |              | 12390  | 30.00                   | 10500               | 0                 | 1050             | 840    | 0       | 0                | 0            | 12390           | 1386 | 93  | 0           |       | 0     | 0 0                   | 1479    | 10911      | 8       |
| GN00011   | SHASH! EUMARA C      | EE   | LAB ASST    | 10000     | 0     | 1600  | 800   | 0     | 0      | -            | 12400  | 30.00                   | 10000               | 0                 | 1600             | 800    | 0       | 0                | 0            | 12400           | 1392 | 93  |             |       | 0     | 0 0                   | 1485    | -          | 1       |
| GN00023   | NAGENDRA R           | EE   | LABATTN     | 9600      | 0     | 1536  | 768   | 0     | 0      |              | 11904  | 29.50                   | 9440                | 0                 | 1510             | 755    |         | 0                | 0            | 11705.6         | 1314 | 88  | 3 0         |       | 0 40  | 0 0                   | 1802    |            | 0       |
| GN00030   | SANTHOSH A           | EE   | ATTENDER    | 9000      |       | 1440  | 720   |       |        |              | 11160  | 29.00                   | 8700                | 0                 | 1392             | 696    | 0       | 0                | 0            | 10788           | 1211 | 81  |             |       | 0     | 0 0                   | 1292    |            | A       |
|           | TOTAL                | 1    |             |           |       |       | F2300 |       |        |              |        |                         | ******              |                   |                  |        |         |                  |              |                 |      |     |             |       |       |                       |         |            |         |