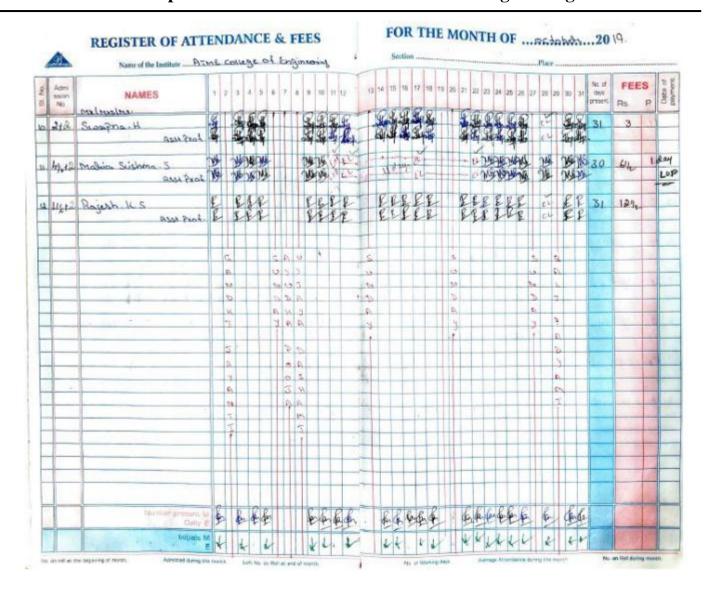

|                       |                     |                      |

| Course Code | Course Title                          | Semester     | Contact Hours |
|-------------|---------------------------------------|--------------|---------------|
| 15EE#2      | Industrial Drives and<br>Applications | VIII         | 4             |
| 17EF62      | Power System Analysis - 1             | VI           | 4             |
| OUC LAND    | t. 83. BEE Lab-C2, SCADA Lab          | IV,IV, I, VI | 12            |
|             | Total Contact Hours Weekly            |              | 20            |

XCQ.

Dr. PARTHASARATHY L.

Professor and HOD

Dept. of Electrical & Electronics Engineering

ATME College of Engineering, Mysuru

17







### ATTENDANCE REGISTER







#### October 2019

















### February 2020

















### STUDENT LIST









#### **Student List**

Academic Year:2019-2020

Year: 1<sup>st</sup> Semester: I

| SL.No. | USN        | NAME                 |
|--------|------------|----------------------|
| 1      | 4AD19EE001 | ANUSHA D             |
| 2      | 4AD19EE002 | BHAVANA K N          |
| 3      | 4AD19EE003 | CHANDAN KUMAR A K    |
| 4      | 4AD19EE004 | CHANDANKUMAR B V     |
| 5      | 4AD19EE005 | CHANDAN M            |
| 6      | 4AD19EE006 | SAHANA K M           |
| 7      | 4AD19EE007 | KAVYA G              |
| 8      | 4AD19EE008 | MEGHANA M            |
| 9      | 4AD19EE009 | MOHAMMED ISMAIL      |
| 10     | 4AD19EE010 | MOHAMMED SYED YAKOOB |
| 11     | 4AD19EE011 | PRUTHVI RAJ K        |
| 12     | 4AD19EE012 | RAMACHANDRA A