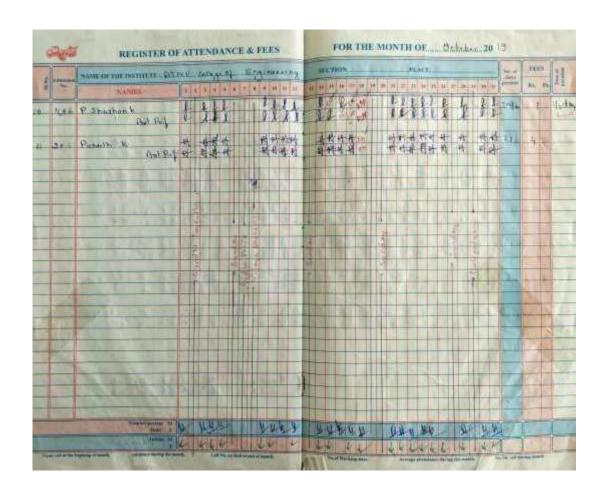

# SALARY ACQUITANCE REGISTER

**SALARY: OCTOBER 2019** 

| 100       | 1                    | _    |             |           | 1     |       | SAL   | ARY D | ETAIL  | S FOR        | TME C  | OLLE<br>VTII O          | GE OF 1<br>F Sept 2 | ENGINI<br>019 PAI | ERING<br>D IN TH | E MONT | TH OF ( | Oct 201          | 9            |                 |      |     |             |       |       |                       |         |            |         |
|-----------|----------------------|------|-------------|-----------|-------|-------|-------|-------|--------|--------------|--------|-------------------------|---------------------|-------------------|------------------|--------|---------|------------------|--------------|-----------------|------|-----|-------------|-------|-------|-----------------------|---------|------------|---------|
| Staff III | Employee Name        | Dept | Desg.       | new Basis | AGP   | DA    | HRA   | Other | Incent | Consoli      | Gross  | No.of<br>Days           |                     |                   |                  |        |         |                  |              |                 |      |     | DEDU        | CTION |       |                       |         |            |         |
|           |                      | -    |             |           |       |       | naa   | Allow | ve DA  | dated<br>Pay | Salary | workin<br>g /<br>Sessio | Basic               | AGP               | DA               | HRA    | Other   | Incenti<br>ve DA | dated<br>Pay | Gross<br>Salary | PF   | ESI | Prof<br>Tax | TDS   | Trans | IEI<br>memb<br>ership | Tot Ded | Net Salary | Signati |
| EE01003   | Dr. PARTHASARATHY L. | EE   | нор         | 49010     | 10000 | 61370 | 9442  |       |        |              |        | _n_                     |                     |                   |                  |        | -       | -                | _            |                 | _    |     |             |       | _     | fee                   |         |            | 0       |
| EE01019   | RAGHAVENDRA L        | EE   | ASSOC, PROP | 38800     | 9000  | 5736  | 2390  |       | - "    |              | 129822 |                         | 49010               | 10000             | 61370            | 9442   | - (     | 0                | 0            | 129822          | 1800 | 0   | 200         | 25000 | 1 6   | 0                     | 27000   | 102822     | dei     |
| EE01007   | SATHISH K R          | EE   | ASST. PROF  | 18320     |       | 37.00 |       | - 0   | 956    |              | 56882  | 30.00                   | 38800               | 9000              | 5736             | 2390   | -       | 956              | 0            | 56882           | 1800 | 0   | 200         | 3035  |       | 0                     | 5035    | 51847      | L       |
| EE01009   | LAKSHMIK             | EE   | ASST. PROF  | 17610     |       |       |       | 0     | - 0    |              | 41101  | 30.00                   | 18320               | 6000              | 12890            | 3891   |         | 0                | 0            | 41101           | 1800 | 0   | 200         | 0     | 0     | 0                     | 2000    | (39101     | & I     |
| EE01011   | PRAVEEN KUMAR M      | FE   | ASST, PROF  |           |       | 71.0  |       | 0     | 472    |              | 38956  | 30.00                   | 17610               | 6000              | 11097            | 3777   |         | 472              | 0            | 38956           | 1800 | 0   | 200         | 0     | 1000  | 0                     | 3000    | 35956      | KI      |
| EE01012   |                      |      |             | 18320     |       | 12890 | 3891  | 0     | - 0    |              | 41101  | 30.00                   | 18320               | 6000              | 12890            | 3891   |         | 0                | 0            | 41101           | 1800 | 0   | 200         | 0     |       | 0                     | 2000    |            | B       |
| EE01013   |                      | EE   | ASST. PROF  | 16920     |       | 12148 | 3667  | 0     | 1375   |              | 40110  | 30.00                   | 16920               | 6000              | 12148            | 3667   |         | 1375             | 0            | 40110           | 1800 | 0   | 200         | 0     |       | 0                     | 2000    | 38110      | 18 en   |
| 4.110000  |                      | EE   | ASST. PROF  | 18320     | 6000  | 12890 | 3891  | 0     | 0      |              | 41101  | 30.00                   | 18320               | 6000              | 12890            | 3891   |         | 0                | 0            | 41101           | 1800 | 0   | 200         | 0     |       |                       |         | 39101      | - ne    |
| EE01014   |                      | EE   | ASST PROF   | 18320     | 6000  | 12890 | 3891  | 0     | 1459   |              | 42560  | 30.00                   | 18320               | 6000              | 12890            | 3891   | 0       | 1459             | 0            | 42560           | 1800 | 0   | 200         | 0     | ,     | -                     |         | -          | Di.     |
| EE01024   | SWAPNA H             | EE   | ASST. PROF  | 15600     | 0     | 2184  | 2496  |       |        |              | 20280  | 30.00                   | 15600               | 0                 | 2184             | 2496   |         | 0                | 0            | 20280           | 1800 | 153 |             | - 0   | -     | 0                     | 2000    | 40560      | 10      |
| EE01025   | MARIA SUSHMA S       | EE   | ASST. PROF  | 15600     | 0     | 2184  | 2496  | 0     | 0      |              | 20280  | 30.00                   | 15600               | 0                 | 2184             | 2496   |         | 0                | 0            | 20280           |      |     | 200         | - 0   | 1000  |                       | 3153    | 100        | -16     |
| EE:01027  | RAIESH K S           | EE   | ASST. PROF  | 15600     | 0     | 2184  | 2496  | 0     | 0      |              | 20280  | 30.00                   | 15600               | 0                 | 2184             | 2496   |         |                  | - 0          |                 | 1800 | 153 |             | 0     | 1000  | 0                     | 3153    | 17127      | n       |
| EE01023   | POOIA: M             | El.  | ASST PROF   | 15600     | 0     | 2184  | 2496  | 0     | 0      |              | 20280  |                         | 0                   | 0                 | 2104             | 2490   | -       | 0                | - 0          | 20280           | 1800 | 153 | 200         | 0     | 0     | 0                     | 2153    | 18127      | B       |
| EE00018   | YASIN SHARIEF        | EE   | FOREMAN     | 10300     |       | 1030  | 824   | 0     |        |              |        | 28.00                   | 9613                | - 0               |                  | - 0    | -       | 0                | 0            | 0               | 0    | 0   | 0           | 0     | 0     | 0                     | 0       | 0          |         |
| EC00006   | CHANNABASAVA N       | EE   | INSTR       | 12750     |       | 2040  | 1020  |       |        |              |        |                         |                     | - 0               | 961              | 769    |         | 0                | 0            | 11343.73        |      | 86  | 0           | 0     | 0     | 0                     | 1355    | C 9989     | Youns   |
| EEOGOOS   | KUSHAL R             | EE   | INSTR       | 18550     | -     |       |       | - 0   | - 0    |              | 15810  |                         | 12750               | 0                 | 2040             | 1020   | 0       | 0                | 0            | 15810           | 1775 | 119 | 200         | 0     | 800   | 0                     | 2894    |            |         |
| EE00014   | SUNIL KUMAR L        |      |             |           | 0     | 2968  | 1484  | - 0   | - 0    |              | 23002  |                         | 18550               | 0                 | 2968             | 1484   | 0       | 0                | 0            | 23002           | 1800 | 0   | 200         |       | 800   | 0 0                   | 2800    | 20202      | Kust    |
|           |                      | EE   | ASST INSTR  | 12500     |       | 2000  | 1000  | _     |        |              | 15500  | 30.00                   | 12500               | 0                 | 2000             | 1000   | 0       | 0                | 0            | 15500           | 1740 | 117 | 0           |       | 0 (   | 0 0                   | 1857    | 13643      | Jul     |
| EE00016   | SOMASHEKARA M        | EE   | ASST INSTR  | 10500     |       | 1050  | 840   | 0     | 0      |              | 12390  | 30.00                   | 10500               | 0                 | 1050             | 840    | 0       | 0                | 0            | 12390           | 1386 | 93  | 0           |       | 0     | 0 0                   | 1479    | 10911      | 8       |
| GN00011   | SHASH! EUMARA C      | EE   | LAB ASST    | 10000     | 0     | 1600  | 800   | 0     | 0      | -            | 12400  | 30.00                   | 10000               | 0                 | 1600             | 800    | 0       | 0                | 0            | 12400           | 1392 | 93  |             |       | 0     | 0 0                   | 1485    | -          | 1       |
| GN00023   | NAGENDRA R           | EE   | LABATTN     | 9600      | 0     | 1536  | 768   | 0     | 0      |              | 11904  | 29.50                   | 9440                | 0                 | 1510             | 755    |         | 0                | 0            | 11705.6         | 1314 | 88  | 3 0         |       | 0 40  | 0 0                   | 1802    |            | 0       |
| GN00030   | SANTHOSH A           | EE   | ATTENDER    | 9000      |       | 1440  | 720   |       |        |              | 11160  | 29.00                   | 8700                | 0                 | 1392             | 696    | 0       | 0                | 0            | 10788           | 1211 | 81  |             |       | 0     | 0 0                   | 1292    |            | A       |
|           | TOTAL                | 1    |             |           |       |       | F2300 |       |        |              |        |                         | ******              |                   |                  |        |         |                  |              |                 |      |     |             |       |       |                       |         |            |         |