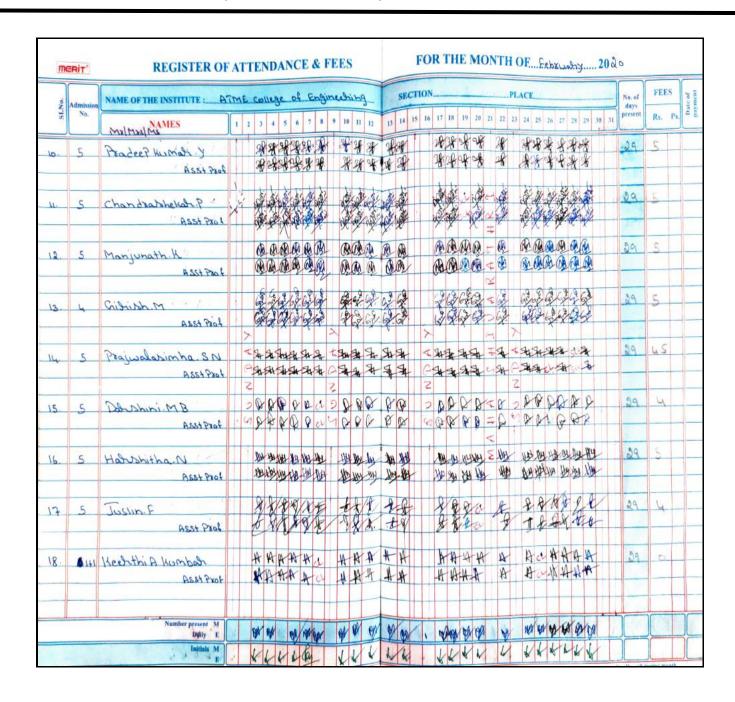

ees Fifty thousand only) to make alternate arrangment by way of initiating fresh appointment process
- 15 All original certificates, 2 reference letters shall be surrendered along with acceptance to this letter of intent.

We take this opportunity of welcoming you to 'ATME College of Engineering' and look forward to a long and mutually satisfying association.

for Academy For Technical & Management Excellence

Chalrman







INDIVIDUAL TIME TABLE AY: 2019-2020 ODD SEMESTER







#### **INDIVIDUAL TIME TABLE**

AY: 2019-2020

**EVEN SEMESTER** 







#### **ATTENDANCE REGISTER**







(Accredited by NBA, New Delhi. Validity 01.07.2019 to 30.06.2022)

#### October 2019

























(Accredited by NBA, New Delhi. Validity 01.07.2019 to 30.06.2022)

#### February 2020

























#### **STUDENT LIST**







**List of Students (AY: 2019-20)** 

#### **2nd year students**

| SL | NAME OF THE                      | TICNI                    |
|----|----------------------------------|--------------------------|
| NO | STUDENT                          | USN                      |
| 1  | B BERNICE MATTENAI               | 4AD17EC007               |
| 2  | DARSHAN KUMAR C B                | 4AD17EC022               |
| 3  | AISHWARYA B                      | 4AD18EC001               |
| 4  | ANANDA H K                       | 4AD18EC002               |
| 5  | ANEES FATHIMA A B                | 4AD18EC003               |
| 6  | ANNAPOORNA D                     | 4AD18EC004               |
| 7  | ANUSHA A R                       | 4AD18EC005               |