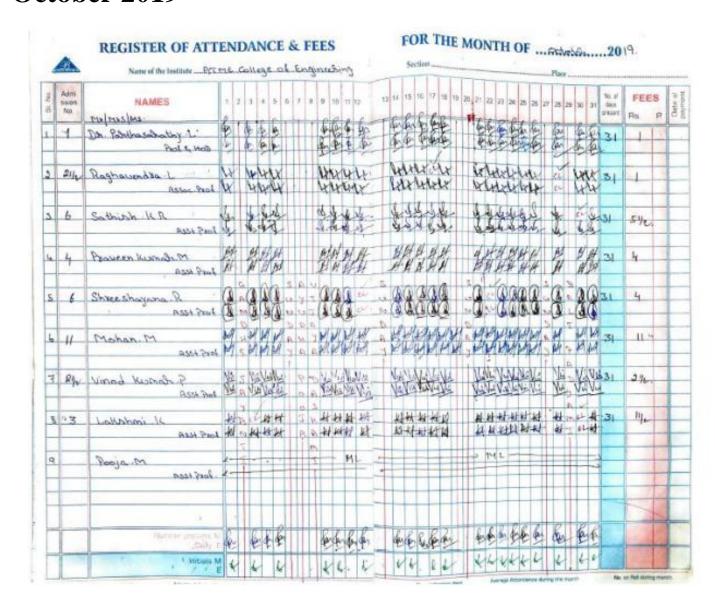

# SALARY ACQUITANCE REGISTER

**SALARY: OCTOBER 2019** 

| 100       | 1                    | _    |             |           | 1     |       | SAL   | ARY D | ETAIL  | S FOR        | TME C  | OLLE<br>VTII O          | GE OF 1<br>F Sept 2 | ENGINI<br>019 PAI | ERING<br>D IN TH | E MONT | TH OF ( | Oct 201          | 9            |                 |      |     |             |       |       |                       |         |            |         |
|-----------|----------------------|------|-------------|-----------|-------|-------|-------|-------|--------|--------------|--------|-------------------------|---------------------|-------------------|------------------|--------|---------|------------------|--------------|-----------------|------|-----|-------------|-------|-------|-----------------------|---------|------------|---------|
| Staff III | Employee Name        | Dept | Desg.       | new Basis | AGP   | DA    | HRA   | Other | Incent | Consoli      | Gross  | No.of<br>Days           |                     |                   |                  |        |         |                  |              |                 |      |     | DEDU        | CTION |       |                       |         |            |         |
|           |                      | -    |             |           |       |       | naa   | Allow | ve DA  | dated<br>Pay | Salary | workin<br>g /<br>Sessio | Basic               | AGP               | DA               | HRA    | Other   | Incenti<br>ve DA | dated<br>Pay | Gross<br>Salary | PF   | ESI | Prof<br>Tax | TDS   | Trans | IEI<br>memb<br>ership | Tot Ded | Net Salary | Signati |
| EE01003   | Dr. PARTHASARATHY L. | EE   | нор         | 49010     | 10000 | 61370 | 9442  |       |        |              |        | _n_                     |                     |                   |                  |        | -       | -                | _            |                 | _    |     |             |       | _     | fee                   |         |            | 0       |
| EE01019   | RAGHAVENDRA L        | EE   | ASSOC, PROP | 38800     | 9000  | 5736  | 2390  |       | - "    |              | 129822 |                         | 49010               | 10000             | 61370            | 9442   | - (     | 0                | 0            | 129822          | 1800 | 0   | 200         | 25000 | 1 6   | 0                     | 27000   | 102822     | dei     |
| EE01007   | SATHISH K R          | EE   | ASST. PROF  | 18320     |       | 37.00 |       | - 0   | 956    |              | 56882  | 30.00                   | 38800               | 9000              | 5736             | 2390   | -       | 956              | 0            | 56882           | 1800 | 0   | 200         | 3035  |       | 0                     | 5035    | 51847      | L       |
| EE01009   | LAKSHMIK             | EE   | ASST. PROF  | 17610     |       |       |       | 0     | - 0    |              | 41101  | 30.00                   | 18320               | 6000              | 12890            | 3891   |         | 0                | 0            | 41101           | 1800 | 0   | 200         | 0     | 0     | 0                     | 2000    | (39101     | & I     |
| EE01011   | PRAVEEN KUMAR M      | FE   | ASST, PROF  |           |       | 71.0  |       | 0     | 472    |              | 38956  | 30.00                   | 17610               | 6000              | 11097            | 3777   |         | 472              | 0            | 38956           | 1800 | 0   | 200         | 0     | 1000  | 0                     | 3000    | 35956      | KI      |
| EE01012   |                      |      |             | 18320     |       | 12890 | 3891  | 0     | - 0    |              | 41101  | 30.00                   | 18320               | 6000              | 12890            | 3891   |         | 0                | 0            | 41101           | 1800 | 0   | 200         | 0     |       | 0                     | 2000    |            | B       |
| EE01013   |                      | EE   | ASST. PROF  | 16920     |       | 12148 | 3667  | 0     | 1375   |              | 40110  | 30.00                   | 16920               | 6000              | 12148            | 3667   |         | 1375             | 0            | 40110           | 1800 | 0   | 200         | 0     |       | 0                     | 2000    | 38110      | 18 en   |
| 4.110000  |                      | EE   | ASST. PROF  | 18320     | 6000  | 12890 | 3891  | 0     | 0      |              | 41101  | 30.00                   | 18320               | 6000              | 12890            | 3891   |         | 0                | 0            | 41101           | 1800 | 0   | 200         | 0     |       |                       |         | 39101      | - ne    |
| EE01014   |                      | EE   | ASST PROF   | 18320     | 6000  | 12890 | 3891  | 0     | 1459   |              | 42560  | 30.00                   | 18320               | 6000              | 12890            | 3891   | 0       | 1459             | 0            | 42560           | 1800 | 0   | 200         | 0     | ,     | -                     |         | -          | Di.     |
| EE01024   | SWAPNA H             | EE   | ASST. PROF  | 15600     | 0     | 2184  | 2496  |       |        |              | 20280  | 30.00                   | 15600               | 0                 | 2184             | 2496   |         | 0                | 0            | 20280           | 1800 | 153 |             | - 0   | -     | 0                     | 2000    | 40560      | 10      |
| EE01025   | MARIA SUSHMA S       | EE   | ASST. PROF  | 15600     | 0     | 2184  | 2496  | 0     | 0      |              | 20280  | 30.00                   | 15600               | 0                 | 2184             | 2496   |         | 0                | 0            | 20280           |      |     | 200         | - 0   | 1000  |                       | 3153    | 100        | -16     |
| EE:01027  | RAIESH K S           | EE   | ASST. PROF  | 15600     | 0     | 2184  | 2496  | 0     | 0      |              | 20280  | 30.00                   | 15600               | 0                 | 2184             | 2496   |         |                  | - 0          |                 | 1800 | 153 |             | 0     | 1000  | 0                     | 3153    | 17127      | n       |
| EE01023   | POOIA: M             | El.  | ASST PROF   | 15600     | 0     | 2184  | 2496  | 0     | 0      |              | 20280  |                         | 0                   | 0                 | 2104             | 2490   | -       | 0                | - 0          | 20280           | 1800 | 153 | 200         | 0     | 0     | 0                     | 2153    | 18127      | B       |
| EE00018   | YASIN SHARIEF        | EE   | FOREMAN     | 10300     |       | 1030  | 824   | 0     |        |              |        | 28.00                   | 9613                | - 0               |                  | - 0    | -       | 0                | 0            | 0               | 0    | 0   | 0           | 0     | 0     | 0                     | 0       | 0          |         |
| EC00006   | CHANNABASAVA N       | EE   | INSTR       | 12750     |       | 2040  | 1020  |       |        |              |        |                         |                     | - 0               | 961              | 769    |         | 0                | 0            | 11343.73        |      | 86  | 0           | 0     | 0     | 0                     | 1355    | C 9989     | Youns   |
| EEOGOOS   | KUSHAL R             | EE   | INSTR       | 18550     | -     |       |       | - 0   | - 0    |              | 15810  |                         | 12750               | 0                 | 2040             | 1020   | 0       | 0                | 0            | 15810           | 1775 | 119 | 200         | 0     | 800   | 0                     | 2894    |            |         |
| EE00014   | SUNIL KUMAR L        |      |             |           | 0     | 2968  | 1484  | - 0   | - 0    |              | 23002  |                         | 18550               | 0                 | 2968             | 1484   | 0       | 0                | 0            | 23002           | 1800 | 0   | 200         |       | 800   | 0 0                   | 2800    | 20202      | Kust    |
|           |                      | EE   | ASST INSTR  | 12500     |       | 2000  | 1000  | _     |        |              | 15500  | 30.00                   | 12500               | 0                 | 2000             | 1000   | 0       | 0                | 0            | 15500           | 1740 | 117 | 0           |       | 0 (   | 0 0                   | 1857    | 13643      | Jul     |
| EE00016   | SOMASHEKARA M        | EE   | ASST INSTR  | 10500     |       | 1050  | 840   | 0     | 0      |              | 12390  | 30.00                   | 10500               | 0                 | 1050             | 840    | 0       | 0                | 0            | 12390           | 1386 | 93  | 0           |       | 0     | 0 0                   | 1479    | 10911      | 8       |
| GN00011   | SHASH! EUMARA C      | EE   | LAB ASST    | 10000     | 0     | 1600  | 800   | 0     | 0      | -            | 12400  | 30.00                   | 10000               | 0                 | 1600             | 800    | 0       | 0                | 0            | 12400           | 1392 | 93  |             |       | 0     | 0 0                   | 1485    | -          | 1       |
| GN00023   | NAGENDRA R           | EE   | LABATTN     | 9600      | 0     | 1536  | 768   | 0     | 0      |              | 11904  | 29.50                   | 9440                | 0                 | 1510             | 755    |         | 0                | 0            | 11705.6         | 1314 | 88  | 3 0         |       | 0 40  | 0 0                   | 1802    |            | 0       |
| GN00030   | SANTHOSH A           | EE   | ATTENDER    | 9000      |       | 1440  | 720   |       |        |              | 11160  | 29.00                   | 8700                | 0                 | 1392             | 696    | 0       | 0                | 0            | 10788           | 1211 | 81  |             |       | 0     | 0 0                   | 1292    |            | A       |
|           | TOTAL                | 1    |             |           |       |       | F2300 |       |        |              |        |                         | ******              |                   |                  |        |         |                  |              |                 |      |     |             |       |       |                       |         |            |         |