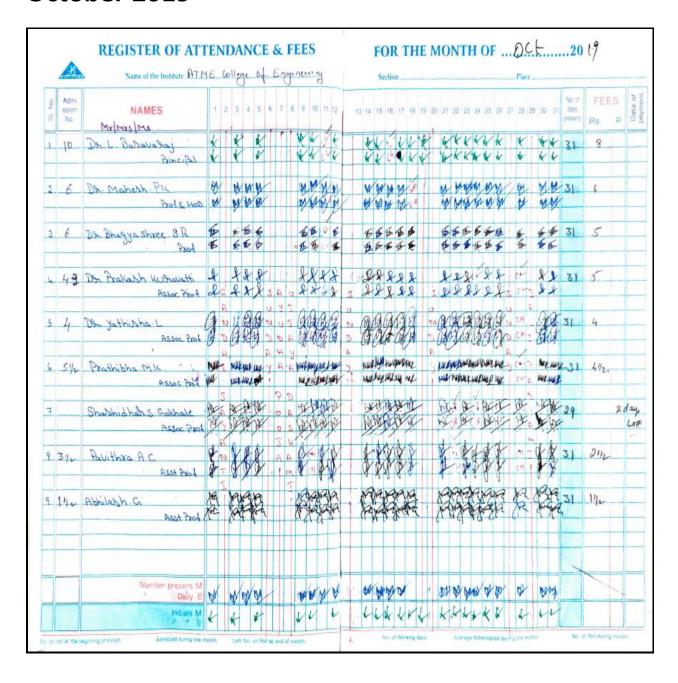

# SALARY ACQUITANCE REGISTER

**SALARY: OCTOBER 2019** 

| 100       | 1                    | _    |             |           | 1     |       | SAL   | ARY D | ETAIL  | S FOR        | TME C  | OLLE<br>VTII O          | GE OF 1<br>F Sept 2 | ENGINI<br>019 PAI | ERING<br>D IN TH | E MONT | TH OF ( | Oct 201          | 9            |                 |      |     |             |       |       |                       |         |            |         |
|-----------|----------------------|------|-------------|-----------|-------|-------|-------|-------|--------|--------------|--------|-------------------------|---------------------|-------------------|------------------|--------|---------|------------------|--------------|-----------------|------|-----|-------------|-------|-------|-----------------------|---------|------------|---------|
| Staff III | Employee Name        | Dept | Desg.       | new Basis | AGP   | DA    | HRA   | Other | Incent | Consoli      | Gross  | No.of<br>Days           |                     |                   |                  |        |         |                  |              |                 |      |     | DEDU        | CTION |       |                       |         |            |         |
|           |                      | -    |             |           |       |       | naa   | Allow | ve DA  | dated<br>Pay | Salary | workin<br>g /<br>Sessio | Basic               | AGP               | DA               | HRA    | Other   | Incenti<br>ve DA | dated<br>Pay | Gross<br>Salary | PF   | ESI | Prof<br>Tax | TDS   | Trans | IEI<br>memb<br>ership | Tot Ded | Net Salary | Signati |
| EE01003   | Dr. PARTHASARATHY L. | EE   | нор         | 49010     | 10000 | 61370 | 9442  |       |        |              |        | _n_                     |                     |                   |                  |        | -       | -                | _            |                 | _    |     |             |       | _     | fee                   |         |            | 0       |
| EE01019   | RAGHAVENDRA L        | EE   | ASSOC, PROP | 38800     | 9000  | 5736  | 2390  |       | - "    |              | 129822 |                         | 49010               | 10000             | 61370            | 9442   | - (     | 0                | 0            | 129822          | 1800 | 0   | 200         | 25000 | 1 6   | 0                     | 27000   | 102822     | dei     |
| EE01007   | SATHISH K R          | EE   | ASST. PROF  | 18320     |       | 37.00 |       | - 0   | 956    |              | 56882  | 30.00                   | 38800               | 9000              | 5736             | 2390   | -       | 956              | 0            | 56882           | 1800 | 0   | 200         | 3035  |       | 0                     | 5035    | 51847      | L       |
| EE01009   | LAKSHMIK             | EE   | ASST. PROF  | 17610     |       |       |       | 0     | - 0    |              | 41101  | 30.00                   | 18320               | 6000              | 12890            | 3891   |         | 0                | 0            | 41101           | 1800 | 0   | 200         | 0     | 0     | 0                     | 2000    | (39101     | & I     |
| EE01011   | PRAVEEN KUMAR M      | FE   | ASST, PROF  |           |       | 71.0  |       | 0     | 472    |              | 38956  | 30.00                   | 17610               | 6000              | 11097            | 3777   |         | 472              | 0            | 38956           | 1800 | 0   | 200         | 0     | 1000  | 0                     | 3000    | 35956      | KI      |
| EE01012   |                      |      |             | 18320     |       | 12890 | 3891  | 0     | - 0    |              | 41101  | 30.00                   | 18320               | 6000              | 12890            | 3891   |         | 0                | 0            | 41101           | 1800 | 0   | 200         | 0     |       | 0                     | 2000    |            | B       |
| EE01013   |                      | EE   | ASST. PROF  | 16920     |       | 12148 | 3667  | 0     | 1375   |              | 40110  | 30.00                   | 16920               | 6000              | 12148            | 3667   |         | 1375             | 0            | 40110           | 1800 | 0   | 200         | 0     |       | 0                     | 2000    | 38110      | 18 en   |
| 4.110000  |                      | EE   | ASST. PROF  | 18320     | 6000  | 12890 | 3891  | 0     | 0      |              | 41101  | 30.00                   | 18320               | 6000              | 12890            | 3891   |         | 0                | 0            | 41101           | 1800 | 0   | 200         | 0     |       |                       |         | 39101      | - ne    |
| EE01014   |                      | EE   | ASST PROF   | 18320     | 6000  | 12890 | 3891  | 0     | 1459   |              | 42560  | 30.00                   | 18320               | 6000              | 12890            | 3891   | 0       | 1459             | 0            | 42560           | 1800 | 0   | 200         | 0     | ,     | -                     |         | -          | Di.     |
| EE01024   | SWAPNA H             | EE   | ASST. PROF  | 15600     | 0     | 2184  | 2496  |       |        |              | 20280  | 30.00                   | 15600               | 0                 | 2184             | 2496   |         | 0                | 0            | 20280           | 1800 | 153 |             | - 0   | -     | 0                     | 2000    | 40560      | 10      |
| EE01025   | MARIA SUSHMA S       | EE   | ASST. PROF  | 15600     | 0     | 2184  | 2496  | 0     | 0      |              | 20280  | 30.00                   | 15600               | 0                 | 2184             | 2496   |         | 0                | 0            | 20280           |      |     | 200         | - 0   | 1000  |                       | 3153    | 100        | -16     |
| EE:01027  | RAIESH K S           | EE   | ASST. PROF  | 15600     | 0     | 2184  | 2496  | 0     | 0      |              | 20280  | 30.00                   | 15600               | 0                 | 2184             | 2496   |         |                  | - 0          |                 | 1800 | 153 |             | 0     | 1000  | 0                     | 3153    | 17127      | n       |
| EE01023   | POOIA: M             | El.  | ASST PROF   | 15600     | 0     | 2184  | 2496  | 0     | 0      |              | 20280  |                         | 0                   | 0                 | 2104             | 2490   | -       | 0                | - 0          | 20280           | 1800 | 153 | 200         | 0     | 0     | 0                     | 2153    | 18127      | B       |
| EE00018   | YASIN SHARIEF        | EE   | FOREMAN     | 10300     |       | 1030  | 824   | 0     |        |              |        | 28.00                   | 9613                | - 0               |                  | - 0    | -       | 0                | 0            | 0               | 0    | 0   | 0           | 0     | 0     | 0                     | 0       | 0          |         |
| EC00006   | CHANNABASAVA N       | EE   | INSTR       | 12750     |       | 2040  | 1020  |       |        |              |        |                         |                     | - 0               | 961              | 769    |         | 0                | 0            | 11343.73        |      | 86  | 0           | 0     | 0     | 0                     | 1355    | C 9989     | Youns   |
| EEOGOOS   | KUSHAL R             | EE   | INSTR       | 18550     | -     |       |       | - 0   | - 0    |              | 15810  |                         | 12750               | 0                 | 2040             | 1020   | 0       | 0                | 0            | 15810           | 1775 | 119 | 200         | 0     | 800   | 0                     | 2894    |            |         |
| EE00014   | SUNIL KUMAR L        |      |             |           | 0     | 2968  | 1484  | - 0   | - 0    |              | 23002  |                         | 18550               | 0                 | 2968             | 1484   | 0       | 0                | 0            | 23002           | 1800 | 0   | 200         |       | 800   | 0 0                   | 2800    | 20202      | Kust    |
|           |                      | EE   | ASST INSTR  | 12500     |       | 2000  | 1000  | _     |        |              | 15500  | 30.00                   | 12500               | 0                 | 2000             | 1000   | 0       | 0                | 0            | 15500           | 1740 | 117 | 0           |       | 0 (   | 0 0                   | 1857    | 13643      | Jul     |
| EE00016   | SOMASHEKARA M        | EE   | ASST INSTR  | 10500     |       | 1050  | 840   | 0     | 0      |              | 12390  | 30.00                   | 10500               | 0                 | 1050             | 840    | 0       | 0                | 0            | 12390           | 1386 | 93  | 0           |       | 0     | 0 0                   | 1479    | 10911      | 8       |
| GN00011   | SHASH! EUMARA C      | EE   | LAB ASST    | 10000     | 0     | 1600  | 800   | 0     | 0      | -            | 12400  | 30.00                   | 10000               | 0                 | 1600             | 800    | 0       | 0                | 0            | 12400           | 1392 | 93  |             |       | 0     | 0 0                   | 1485    | -          | 1       |
| GN00023   | NAGENDRA R           | EE   | LABATTN     | 9600      | 0     | 1536  | 768   | 0     | 0      |              | 11904  | 29.50                   | 9440                | 0                 | 1510             | 755    |         | 0                | 0            | 11705.6         | 1314 | 88  | 3 0         |       | 0 40  | 0 0                   | 1802    |            | 0       |
| GN00030   | SANTHOSH A           | EE   | ATTENDER    | 9000      |       | 1440  | 720   |       |        |              | 11160  | 29.00                   | 8700                | 0                 | 1392             | 696    | 0       | 0                | 0            | 10788           | 1211 | 81  |             |       | 0     | 0 0                   | 1292    |            | A       |
|           | TOTAL                | 1    |             |           |       |       | F2300 |       |        |              |        |                         | ******              |                   |                  |        |         |                  |              |                 |      |     |             |       |       |                       |         |            |         |