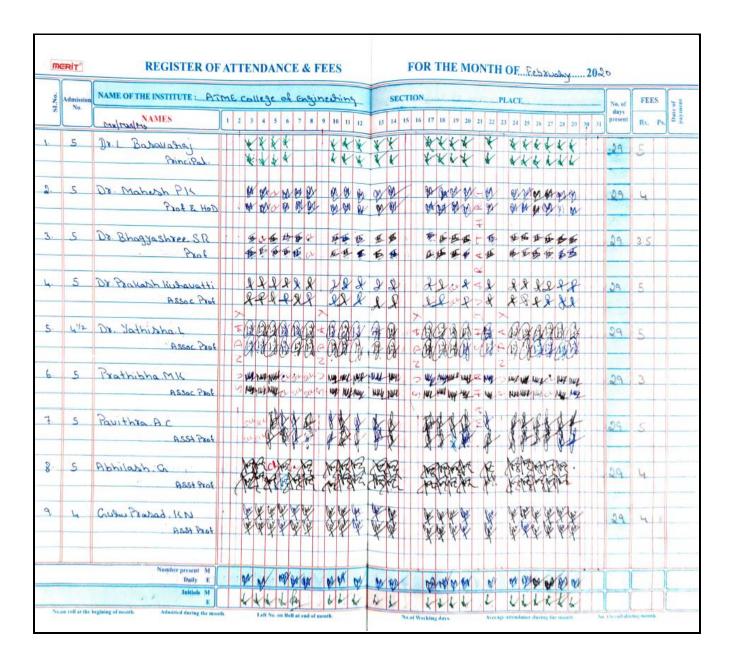

00/-(Rupees Fifty thousand only) to make alternate arrangment by way of initiating fresh appointment process
- 15 All original certificates, 2 reference letters shall be surrendered along with acceptance to this letter of intent.

We take this opportunity of welcoming you to 'ATME College of Engineering' and look forward to a long and mutually satisfying association.

for Academy For Technical & Management Excellence

Chalrman







INDIVIDUAL TIME TABLE AY: 2019-2020 ODD SEMESTER







#### **INDIVIDUAL TIME TABLE**

AY: 2019-2020

**EVEN SEMESTER** 







#### **ATTENDANCE REGISTER**







(Accredited by NBA, New Delhi. Validity 01.07.2019 to 30.06.2022)

#### October 2019

























(Accredited by NBA, New Delhi. Validity 01.07.2019 to 30.06.2022)

#### February 2020

























#### **STUDENT LIST**







**List of Students (AY: 2019-20)** 

#### **2nd year students**

| SL | NAME OF THE                      | TICNI                    |
|----|----------------------------------|--------------------------|
| NO | STUDENT                          | USN                      |
| 1  | B BERNICE MATTENAI               | 4AD17EC007               |
| 2  | DARSHAN KUMAR C B                | 4AD17EC022               |
| 3  | AISHWARYA B                      | 4AD18EC001               |
| 4  | ANANDA H K                       | 4AD18EC002               |
| 5  | ANEES FATHIMA A B                | 4AD18EC003               |
| 6  | ANNAPOORNA D                     | 4AD18EC004               |
| 7  | ANUSHA A R                       | 4AD18EC005