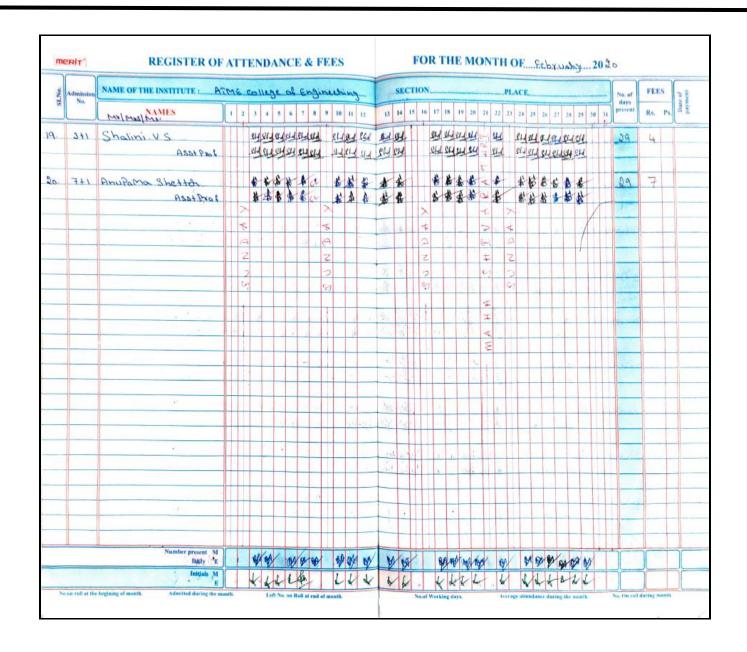

y thousand only) to make alternate arrangment by way of initiating fresh appointment process
- 15 All original certificates, 2 reference letters shall be surrendered along with acceptance to this letter of intent.

We take this opportunity of welcoming you to 'ATME College of Engineering' and look forward to a long and mutually satisfying association.

for Academy For Technical & Management Excellence

Chalrman







INDIVIDUAL TIME TABLE AY: 2019-2020 ODD SEMESTER







#### **INDIVIDUAL TIME TABLE**

AY: 2019-2020

**EVEN SEMESTER** 







#### **ATTENDANCE REGISTER**







(Accredited by NBA, New Delhi. Validity 01.07.2019 to 30.06.2022)

#### October 2019

























(Accredited by NBA, New Delhi. Validity 01.07.2019 to 30.06.2022)

#### February 2020

























#### **STUDENT LIST**







**List of Students (AY: 2019-20)** 

#### **2nd year students**

| SL | NAME OF THE                      | TICNI                    |
|----|----------------------------------|--------------------------|
| NO | STUDENT                          | USN                      |
| 1  | B BERNICE MATTENAI               | 4AD17EC007               |
| 2  | DARSHAN KUMAR C B                | 4AD17EC022               |
| 3  | AISHWARYA B                      | 4AD18EC001               |
| 4  | ANANDA H K                       | 4AD18EC002               |
| 5  | ANEES FATHIMA A B                | 4AD18EC003               |
| 6  | ANNAPOORNA D                     | 4AD18EC004               |
| 7  | ANUSHA A R                       | 4AD18EC005               |
| 8  | A