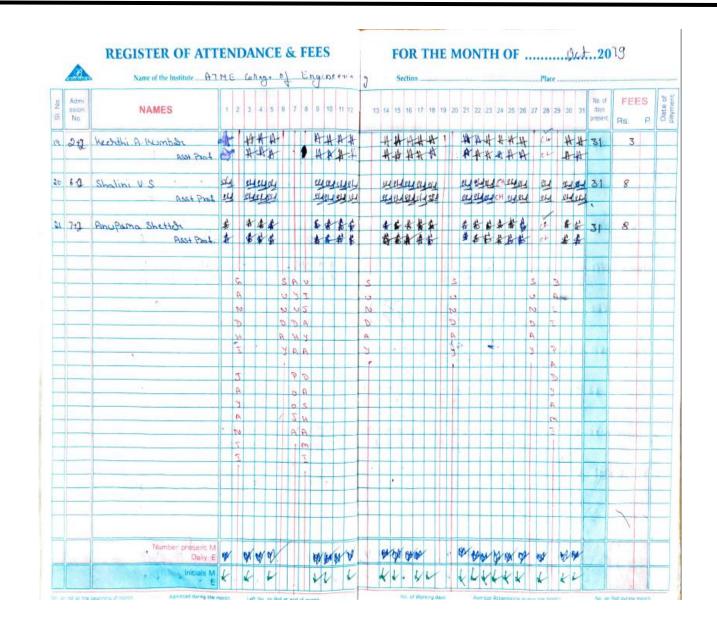

# SALARY ACQUITANCE REGISTER

**SALARY: OCTOBER 2019** 

| 100       | 1                    | _    |             |           | 1     |       | SAL   | ARY D | ETAIL  | S FOR        | TME C  | OLLE<br>VTII O          | GE OF 1<br>F Sept 2 | ENGINI<br>019 PAI | ERING<br>D IN TH | E MONT | TH OF ( | Oct 201          | 9            |                 |      |     |             |       |       |                       |         |            |         |
|-----------|----------------------|------|-------------|-----------|-------|-------|-------|-------|--------|--------------|--------|-------------------------|---------------------|-------------------|------------------|--------|---------|------------------|--------------|-----------------|------|-----|-------------|-------|-------|-----------------------|---------|------------|---------|
| Staff III | Employee Name        | Dept | Desg.       | new Basis | AGP   | DA    | HRA   | Other | Incent | Consoli      | Gross  | No.of<br>Days           |                     |                   |                  |        |         |                  |              |                 |      |     | DEDU        | CTION |       |                       |         |            |         |
|           |                      | -    |             |           |       |       | naa   | Allow | ve DA  | dated<br>Pay | Salary | workin<br>g /<br>Sessio | Basic               | AGP               | DA               | HRA    | Other   | Incenti<br>ve DA | dated<br>Pay | Gross<br>Salary | PF   | ESI | Prof<br>Tax | TDS   | Trans | IEI<br>memb<br>ership | Tot Ded | Net Salary | Signati |
| EE01003   | Dr. PARTHASARATHY L. | EE   | нор         | 49010     | 10000 | 61370 | 9442  |       |        |              |        | _n_                     |                     |                   |                  |        | -       | -                | _            |                 | _    |     |             |       | _     | fee                   |         |            | 0       |
| EE01019   | RAGHAVENDRA L        | EE   | ASSOC, PROP | 38800     | 9000  | 5736  | 2390  |       | - "    |              | 129822 |                         | 49010               | 10000             | 61370            | 9442   | - (     | 0                | 0            | 129822          | 1800 | 0   | 200         | 25000 | 1 6   | 0                     | 27000   | 102822     | dei     |
| EE01007   | SATHISH K R          | EE   | ASST. PROF  | 18320     |       | 37.00 |       | - 0   | 956    |              | 56882  | 30.00                   | 38800               | 9000              | 5736             | 2390   | -       | 956              | 0            | 56882           | 1800 | 0   | 200         | 3035  |       | 0                     | 5035    | 51847      | L       |
| EE01009   | LAKSHMIK             | EE   | ASST. PROF  | 17610     |       |       |       | 0     | - 0    |              | 41101  | 30.00                   | 18320               | 6000              | 12890            | 3891   |         | 0                | 0            | 41101           | 1800 | 0   | 200         | 0     | 0     | 0                     | 2000    | (39101     | & I     |
| EE01011   | PRAVEEN KUMAR M      | FE   | ASST, PROF  |           |       | 71.0  |       | 0     | 472    |              | 38956  | 30.00                   | 17610               | 6000              | 11097            | 3777   |         | 472              | 0            | 38956           | 1800 | 0   | 200         | 0     | 1000  | 0                     | 3000    | 35956      | KI      |
| EE01012   |                      |      |             | 18320     |       | 12890 | 3891  | 0     | - 0    |              | 41101  | 30.00                   | 18320               | 6000              | 12890            | 3891   |         | 0                | 0            | 41101           | 1800 | 0   | 200         | 0     |       | 0                     | 2000    |            | B       |
| EE01013   |                      | EE   | ASST. PROF  | 16920     |       | 12148 | 3667  | 0     | 1375   |              | 40110  | 30.00                   | 16920               | 6000              | 12148            | 3667   |         | 1375             | 0            | 40110           | 1800 | 0   | 200         | 0     |       | 0                     | 2000    | 38110      | 18 en   |
| 4.110000  |                      | EE   | ASST. PROF  | 18320     | 6000  | 12890 | 3891  | 0     | 0      |              | 41101  | 30.00                   | 18320               | 6000              | 12890            | 3891   |         | 0                | 0            | 41101           | 1800 | 0   | 200         | 0     |       |                       |         | 39101      | - ne    |
| EE01014   |                      | EE   | ASST PROF   | 18320     | 6000  | 12890 | 3891  | 0     | 1459   |              | 42560  | 30.00                   | 18320               | 6000              | 12890            | 3891   | 0       | 1459             | 0            | 42560           | 1800 | 0   | 200         | 0     | ,     | -                     |         | -          | Di.     |
| EE01024   | SWAPNA H             | EE   | ASST. PROF  | 15600     | 0     | 2184  | 2496  |       |        |              | 20280  | 30.00                   | 15600               | 0                 | 2184             | 2496   |         | 0                | 0            | 20280           | 1800 | 153 |             | - 0   | -     | 0                     | 2000    | 40560      | 10      |
| EE01025   | MARIA SUSHMA S       | EE   | ASST. PROF  | 15600     | 0     | 2184  | 2496  | 0     | 0      |              | 20280  | 30.00                   | 15600               | 0                 | 2184             | 2496   |         | 0                | 0            | 20280           |      |     | 200         | - 0   | 1000  |                       | 3153    | 100        | -16     |
| EE:01027  | RAIESH K S           | EE   | ASST. PROF  | 15600     | 0     | 2184  | 2496  | 0     | 0      |              | 20280  | 30.00                   | 15600               | 0                 | 2184             | 2496   |         |                  | - 0          |                 | 1800 | 153 |             | 0     | 1000  | 0                     | 3153    | 17127      | n       |
| EE01023   | POOIA: M             | El.  | ASST PROF   | 15600     | 0     | 2184  | 2496  | 0     | 0      |              | 20280  |                         | 0                   | 0                 | 2104             | 2490   | -       | 0                | - 0          | 20280           | 1800 | 153 | 200         | 0     | 0     | 0                     | 2153    | 18127      | B       |
| EE00018   | YASIN SHARIEF        | EE   | FOREMAN     | 10300     |       | 1030  | 824   | 0     |        |              |        | 28.00                   | 9613                | - 0               |                  | - 0    | -       | 0                | 0            | 0               | 0    | 0   | 0           | 0     | 0     | 0                     | 0       | 0          |         |
| EC00006   | CHANNABASAVA N       | EE   | INSTR       | 12750     |       | 2040  | 1020  |       |        |              |        |                         |                     | - 0               | 961              | 769    |         | 0                | 0            | 11343.73        |      | 86  | 0           | 0     | 0     | 0                     | 1355    | C 9989     | Youns   |
| EEOGOOS   | KUSHAL R             | EE   | INSTR       | 18550     | -     |       |       | - 0   | - 0    |              | 15810  |                         | 12750               | 0                 | 2040             | 1020   | 0       | 0                | 0            | 15810           | 1775 | 119 | 200         | 0     | 800   | 0                     | 2894    |            |         |
| EE00014   | SUNIL KUMAR L        |      |             |           | 0     | 2968  | 1484  | - 0   | - 0    |              | 23002  |                         | 18550               | 0                 | 2968             | 1484   | 0       | 0                | 0            | 23002           | 1800 | 0   | 200         |       | 800   | 0 0                   | 2800    | 20202      | Kust    |
|           |                      | EE   | ASST INSTR  | 12500     |       | 2000  | 1000  | _     |        |              | 15500  | 30.00                   | 12500               | 0                 | 2000             | 1000   | 0       | 0                | 0            | 15500           | 1740 | 117 | 0           |       | 0 (   | 0 0                   | 1857    | 13643      | Jul     |
| EE00016   | SOMASHEKARA M        | EE   | ASST INSTR  | 10500     |       | 1050  | 840   | 0     | 0      |              | 12390  | 30.00                   | 10500               | 0                 | 1050             | 840    | 0       | 0                | 0            | 12390           | 1386 | 93  | 0           |       | 0     | 0 0                   | 1479    | 10911      | 8       |
| GN00011   | SHASH! EUMARA C      | EE   | LAB ASST    | 10000     | 0     | 1600  | 800   | 0     | 0      | -            | 12400  | 30.00                   | 10000               | 0                 | 1600             | 800    | 0       | 0                | 0            | 12400           | 1392 | 93  |             |       | 0     | 0 0                   | 1485    | -          | 1       |
| GN00023   | NAGENDRA R           | EE   | LABATTN     | 9600      | 0     | 1536  | 768   | 0     | 0      |              | 11904  | 29.50                   | 9440                | 0                 | 1510             | 755    |         | 0                | 0            | 11705.6         | 1314 | 88  | 3 0         |       | 0 40  | 0 0                   | 1802    |            | 0       |
| GN00030   | SANTHOSH A           | EE   | ATTENDER    | 9000      |       | 1440  | 720   |       |        |              | 11160  | 29.00                   | 8700                | 0                 | 1392             | 696    | 0       | 0                | 0            | 10788           | 1211 | 81  |             |       | 0     | 0 0                   | 1292    |            | A       |
|           | TOTAL                | 1    |             |           |       |       | F2300 |       |        |              |        |                         | ******              |                   |                  |        |         |                  |              |                 |      |     |             |       |       |                       |         |            |         |