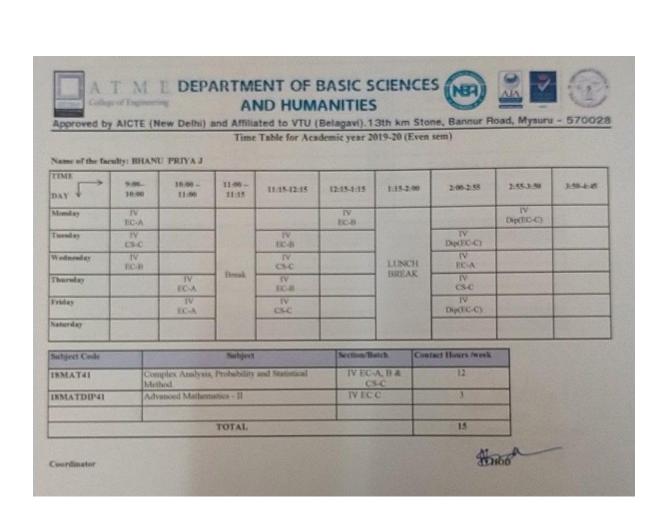

|              |                  |               |                 |                 |                | 16               | THE REAL PROPERTY. |           |       |       |       |      |  |       |      |  |  |













ATTENDANCE REGISTER







Approved by AICTE (New Delhi) and Affiliated to VTU (Belagavi).13th km Stone, Bannur Road, Mysuru - 570028

#### Attendance Sheet for the month October 2019 Chemistry











Approved by AICTE (New Delhi) and Affiliated to VTU (Belagavi).13th km Stone, Bannur Road, Mysuru - 570028

#### **Attendance Sheet for the month October 2019**

**Physics** 



Attendance Sheet for the month October 2019

Mathematics









| 13 14 15 16 17 18 19 20 21 22 23 24 CM CM CM CM CM CM CM CM CM CM CM CM CM | 4 4 4 4 4 4 4 4 4 4 4 4 4 4 4 4 4 4 4 4