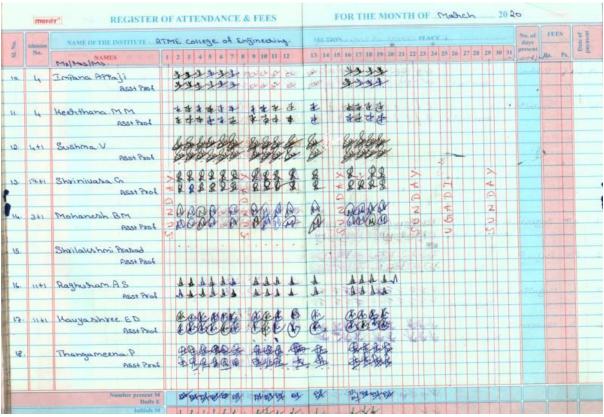

# SALARY ACQUITANCE REGISTER

**SALARY: OCTOBER 2019** 

| 100       | 1                    | _    |             |           | 1     |       | SAL   | ARY D | ETAIL  | S FOR        | TME C  | OLLE<br>VTII O          | GE OF 1<br>F Sept 2 | ENGINI<br>019 PAI | ERING<br>D IN TH | E MONT | TH OF ( | Oct 201          | 9            |                 |      |     |             |       |       |                       |         |            |         |
|-----------|----------------------|------|-------------|-----------|-------|-------|-------|-------|--------|--------------|--------|-------------------------|---------------------|-------------------|------------------|--------|---------|------------------|--------------|-----------------|------|-----|-------------|-------|-------|-----------------------|---------|------------|---------|
| Staff III | Employee Name        | Dept | Desg.       | new Basis | AGP   | DA    | HRA   | Other | Incent | Consoli      | Gross  | No.of<br>Days           |                     |                   |                  |        |         |                  |              |                 |      |     | DEDU        | CTION |       |                       |         |            |         |
|           |                      | -    |             |           |       |       | naa   | Allow | ve DA  | dated<br>Pay | Salary | workin<br>g /<br>Sessio | Basic               | AGP               | DA               | HRA    | Other   | Incenti<br>ve DA | dated<br>Pay | Gross<br>Salary | PF   | ESI | Prof<br>Tax | TDS   | Trans | IEI<br>memb<br>ership | Tot Ded | Net Salary | Signati |
| EE01003   | Dr. PARTHASARATHY L. | EE   | нор         | 49010     | 10000 | 61370 | 9442  |       |        |              |        | _n_                     |                     |                   |                  |        | -       | -                | _            |                 | _    |     |             |       | _     | fee                   |         |            | 0       |
| EE01019   | RAGHAVENDRA L        | EE   | ASSOC, PROP | 38800     | 9000  | 5736  | 2390  |       | - "    |              | 129822 |                         | 49010               | 10000             | 61370            | 9442   | - (     | 0                | 0            | 129822          | 1800 | 0   | 200         | 25000 | 1 6   | 0                     | 27000   | 102822     | dei     |
| EE01007   | SATHISH K R          | EE   | ASST. PROF  | 18320     |       | 37.00 |       | - 0   | 956    |              | 56882  | 30.00                   | 38800               | 9000              | 5736             | 2390   | -       | 956              | 0            | 56882           | 1800 | 0   | 200         | 3035  |       | 0                     | 5035    | 51847      | L       |
| EE01009   | LAKSHMIK             | EE   | ASST. PROF  | 17610     |       |       |       | 0     | - 0    |              | 41101  | 30.00                   | 18320               | 6000              | 12890            | 3891   |         | 0                | 0            | 41101           | 1800 | 0   | 200         | 0     | 0     | 0                     | 2000    | (39101     | & I     |
| EE01011   | PRAVEEN KUMAR M      | FE   | ASST, PROF  |           |       | 71.0  |       | 0     | 472    |              | 38956  | 30.00                   | 17610               | 6000              | 11097            | 3777   |         | 472              | 0            | 38956           | 1800 | 0   | 200         | 0     | 1000  | 0                     | 3000    | 35956      | KI      |
| EE01012   |                      |      |             | 18320     |       | 12890 | 3891  | 0     | - 0    |              | 41101  | 30.00                   | 18320               | 6000              | 12890            | 3891   |         | 0                | 0            | 41101           | 1800 | 0   | 200         | 0     |       | 0                     | 2000    |            | B       |
| EE01013   |                      | EE   | ASST. PROF  | 16920     |       | 12148 | 3667  | 0     | 1375   |              | 40110  | 30.00                   | 16920               | 6000              | 12148            | 3667   |         | 1375             | 0            | 40110           | 1800 | 0   | 200         | 0     |       | 0                     | 2000    | 38110      | 18 en   |
| 4.110000  |                      | EE   | ASST. PROF  | 18320     | 6000  | 12890 | 3891  | 0     | 0      |              | 41101  | 30.00                   | 18320               | 6000              | 12890            | 3891   |         | 0                | 0            | 41101           | 1800 | 0   | 200         | 0     |       |                       |         | 39101      | - ne    |
| EE01014   |                      | EE   | ASST PROF   | 18320     | 6000  | 12890 | 3891  | 0     | 1459   |              | 42560  | 30.00                   | 18320               | 6000              | 12890            | 3891   | 0       | 1459             | 0            | 42560           | 1800 | 0   | 200         | 0     | ,     | -                     |         | -          | Di.     |
| EE01024   | SWAPNA H             | EE   | ASST. PROF  | 15600     | 0     | 2184  | 2496  |       |        |              | 20280  | 30.00                   | 15600               | 0                 | 2184             | 2496   |         | 0                | 0            | 20280           | 1800 | 153 |             | - 0   | -     | 0                     | 2000    | 40560      | 10      |
| EE01025   | MARIA SUSHMA S       | EE   | ASST. PROF  | 15600     | 0     | 2184  | 2496  | 0     | 0      |              | 20280  | 30.00                   | 15600               | 0                 | 2184             | 2496   |         | 0                | 0            | 20280           |      |     | 200         | - 0   | 1000  |                       | 3153    | 100        | -16     |
| EE:01027  | RAIESH K S           | EE   | ASST. PROF  | 15600     | 0     | 2184  | 2496  | 0     | 0      |              | 20280  | 30.00                   | 15600               | 0                 | 2184             | 2496   |         |                  | - 0          |                 | 1800 | 153 |             | 0     | 1000  | 0                     | 3153    | 17127      | n       |
| EE01023   | POOIA: M             | El.  | ASST PROF   | 15600     | 0     | 2184  | 2496  | 0     | 0      |              | 20280  |                         | 0                   | 0                 | 2104             | 2490   | -       | 0                | - 0          | 20280           | 1800 | 153 | 200         | 0     | 0     | 0                     | 2153    | 18127      | B       |
| EE00018   | YASIN SHARIEF        | EE   | FOREMAN     | 10300     |       | 1030  | 824   | 0     |        |              |        | 28.00                   | 9613                | - 0               |                  | - 0    | -       | 0                | 0            | 0               | 0    | 0   | 0           | 0     | 0     | 0                     | 0       | 0          |         |
| EC00006   | CHANNABASAVA N       | EE   | INSTR       | 12750     |       | 2040  | 1020  |       |        |              |        |                         |                     | - 0               | 961              | 769    |         | 0                | 0            | 11343.73        |      | 86  | 0           | 0     | 0     | 0                     | 1355    | C 9989     | Youns   |
| EEOGOOS   | KUSHAL R             | EE   | INSTR       | 18550     | -     |       |       | - 0   | - 0    |              | 15810  |                         | 12750               | 0                 | 2040             | 1020   | 0       | 0                | 0            | 15810           | 1775 | 119 | 200         | 0     | 800   | 0                     | 2894    |            |         |
| EE00014   | SUNIL KUMAR L        |      |             |           | 0     | 2968  | 1484  | - 0   | - 0    |              | 23002  |                         | 18550               | 0                 | 2968             | 1484   | 0       | 0                | 0            | 23002           | 1800 | 0   | 200         |       | 800   | 0 0                   | 2800    | 20202      | Kust    |
|           |                      | EE   | ASST INSTR  | 12500     |       | 2000  | 1000  | _     |        |              | 15500  | 30.00                   | 12500               | 0                 | 2000             | 1000   | 0       | 0                | 0            | 15500           | 1740 | 117 | 0           |       | 0 (   | 0 0                   | 1857    | 13643      | Jul     |
| EE00016   | SOMASHEKARA M        | EE   | ASST INSTR  | 10500     |       | 1050  | 840   | 0     | 0      |              | 12390  | 30.00                   | 10500               | 0                 | 1050             | 840    | 0       | 0                | 0            | 12390           | 1386 | 93  | 0           |       | 0     | 0 0                   | 1479    | 10911      | 8       |
| GN00011   | SHASH! EUMARA C      | EE   | LAB ASST    | 10000     | 0     | 1600  | 800   | 0     | 0      | -            | 12400  | 30.00                   | 10000               | 0                 | 1600             | 800    | 0       | 0                | 0            | 12400           | 1392 | 93  |             |       | 0     | 0 0                   | 1485    | -          | 1       |
| GN00023   | NAGENDRA R           | EE   | LABATTN     | 9600      | 0     | 1536  | 768   | 0     | 0      |              | 11904  | 29.50                   | 9440                | 0                 | 1510             | 755    |         | 0                | 0            | 11705.6         | 1314 | 88  | 3 0         |       | 0 40  | 0 0                   | 1802    |            | 0       |
| GN00030   | SANTHOSH A           | EE   | ATTENDER    | 9000      |       | 1440  | 720   |       |        |              | 11160  | 29.00                   | 8700                | 0                 | 1392             | 696    | 0       | 0                | 0            | 10788           | 1211 | 81  |             |       | 0     | 0 0                   | 1292    |            | A       |
|           | TOTAL                | 1    |             |           |       |       | F2300 |       |        |              |        |                         | ******              |                   |                  |        |         |                  |              |                 |      |     |             |       |       |                       |         |            |         |