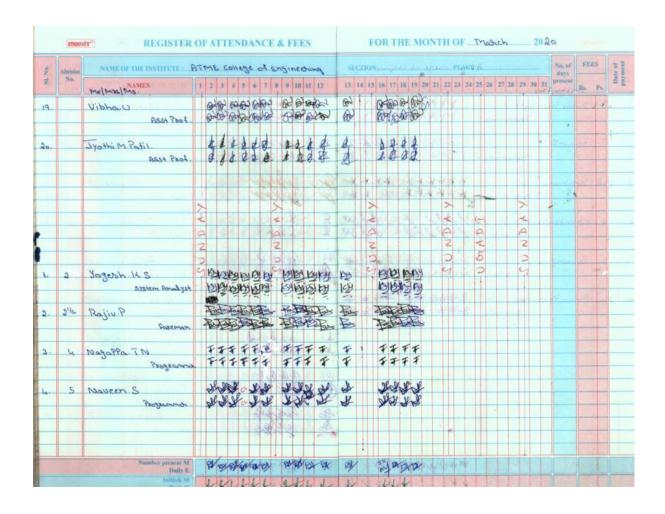

# SALARY ACQUITANCE REGISTER

**SALARY: OCTOBER 2019** 

| 100       | 1                    | _    |             |           | 1     |       | SAL   | ARY D | ETAIL  | S FOR        | TME C  | OLLE<br>VTII O          | GE OF 1<br>F Sept 2 | ENGINI<br>019 PAI | ERING<br>D IN TH | E MONT | TH OF ( | Oct 201          | 9            |                 |      |     |             |       |       |                       |         |            |         |
|-----------|----------------------|------|-------------|-----------|-------|-------|-------|-------|--------|--------------|--------|-------------------------|---------------------|-------------------|------------------|--------|---------|------------------|--------------|-----------------|------|-----|-------------|-------|-------|-----------------------|---------|------------|---------|
| Staff III | Employee Name        | Dept | Desg.       | new Basis | AGP   | DA    | HRA   | Other | Incent | Consoli      | Gross  | No.of<br>Days           |                     |                   |                  |        |         |                  |              |                 |      |     | DEDU        | CTION |       |                       |         |            |         |
|           |                      | -    |             |           |       |       | naa   | Allow | ve DA  | dated<br>Pay | Salary | workin<br>g /<br>Sessio | Basic               | AGP               | DA               | HRA    | Other   | Incenti<br>ve DA | dated<br>Pay | Gross<br>Salary | PF   | ESI | Prof<br>Tax | TDS   | Trans | IEI<br>memb<br>ership | Tot Ded | Net Salary | Signati |
| EE01003   | Dr. PARTHASARATHY L. | EE   | нор         | 49010     | 10000 | 61370 | 9442  |       |        |              |        | _n_                     |                     |                   |                  |        | -       | -                | _            |                 | _    |     |             |       | _     | fee                   |         |            | 0       |
| EE01019   | RAGHAVENDRA L        | EE   | ASSOC, PROP | 38800     | 9000  | 5736  | 2390  |       | - "    |              | 129822 |                         | 49010               | 10000             | 61370            | 9442   | - (     | 0                | 0            | 129822          | 1800 | 0   | 200         | 25000 | 1 6   | 0                     | 27000   | 102822     | dei     |
| EE01007   | SATHISH K R          | EE   | ASST. PROF  | 18320     |       | 37.00 |       | - 0   | 956    |              | 56882  | 30.00                   | 38800               | 9000              | 5736             | 2390   | -       | 956              | 0            | 56882           | 1800 | 0   | 200         | 3035  |       | 0                     | 5035    | 51847      | L       |
| EE01009   | LAKSHMIK             | EE   | ASST. PROF  | 17610     |       |       |       | 0     | - 0    |              | 41101  | 30.00                   | 18320               | 6000              | 12890            | 3891   |         | 0                | 0            | 41101           | 1800 | 0   | 200         | 0     | 0     | 0                     | 2000    | (39101     | & I     |
| EE01011   | PRAVEEN KUMAR M      | FE   | ASST, PROF  |           |       | 71.0  |       | 0     | 472    |              | 38956  | 30.00                   | 17610               | 6000              | 11097            | 3777   |         | 472              | 0            | 38956           | 1800 | 0   | 200         | 0     | 1000  | 0                     | 3000    | 35956      | KI      |
| EE01012   |                      |      |             | 18320     |       | 12890 | 3891  | 0     | - 0    |              | 41101  | 30.00                   | 18320               | 6000              | 12890            | 3891   |         | 0                | 0            | 41101           | 1800 | 0   | 200         | 0     |       | 0                     | 2000    |            | B       |
| EE01013   |                      | EE   | ASST. PROF  | 16920     |       | 12148 | 3667  | 0     | 1375   |              | 40110  | 30.00                   | 16920               | 6000              | 12148            | 3667   |         | 1375             | 0            | 40110           | 1800 | 0   | 200         | 0     |       | 0                     | 2000    | 38110      | 18 en   |
| 4.110000  |                      | EE   | ASST. PROF  | 18320     | 6000  | 12890 | 3891  | 0     | 0      |              | 41101  | 30.00                   | 18320               | 6000              | 12890            | 3891   |         | 0                | 0            | 41101           | 1800 | 0   | 200         | 0     |       |                       |         | 39101      | - ne    |
| EE01014   |                      | EE   | ASST PROF   | 18320     | 6000  | 12890 | 3891  | 0     | 1459   |              | 42560  | 30.00                   | 18320               | 6000              | 12890            | 3891   | 0       | 1459             | 0            | 42560           | 1800 | 0   | 200         | 0     | ,     | -                     |         | -          | Di.     |
| EE01024   | SWAPNA H             | EE   | ASST. PROF  | 15600     | 0     | 2184  | 2496  |       |        |              | 20280  | 30.00                   | 15600               | 0                 | 2184             | 2496   |         | 0                | 0            | 20280           | 1800 | 153 |             | - 0   | -     | 0                     | 2000    | 40560      | 10      |
| EE01025   | MARIA SUSHMA S       | EE   | ASST. PROF  | 15600     | 0     | 2184  | 2496  | 0     | 0      |              | 20280  | 30.00                   | 15600               | 0                 | 2184             | 2496   |         | 0                | 0            | 20280           |      |     | 200         | - 0   | 1000  |                       | 3153    | 100        | -16     |
| EE:01027  | RAIESH K S           | EE   | ASST. PROF  | 15600     | 0     | 2184  | 2496  | 0     | 0      |              | 20280  | 30.00                   | 15600               | 0                 | 2184             | 2496   |         |                  | - 0          |                 | 1800 | 153 |             | 0     | 1000  | 0                     | 3153    | 17127      | n       |
| EE01023   | POOIA: M             | El.  | ASST PROF   | 15600     | 0     | 2184  | 2496  | 0     | 0      |              | 20280  |                         | 0                   | 0                 | 2104             | 2490   | -       | 0                | - 0          | 20280           | 1800 | 153 | 200         | 0     | 0     | 0                     | 2153    | 18127      | B       |
| EE00018   | YASIN SHARIEF        | EE   | FOREMAN     | 10300     |       | 1030  | 824   | 0     |        |              |        | 28.00                   | 9613                | - 0               |                  | - 0    | -       | 0                | 0            | 0               | 0    | 0   | 0           | 0     | 0     | 0                     | 0       | 0          |         |
| EC00006   | CHANNABASAVA N       | EE   | INSTR       | 12750     |       | 2040  | 1020  |       |        |              |        |                         |                     | - 0               | 961              | 769    |         | 0                | 0            | 11343.73        |      | 86  | 0           | 0     | 0     | 0                     | 1355    | C 9989     | Youns   |
| EEOGOOS   | KUSHAL R             | EE   | INSTR       | 18550     | -     |       |       | - 0   | - 0    |              | 15810  |                         | 12750               | 0                 | 2040             | 1020   | 0       | 0                | 0            | 15810           | 1775 | 119 | 200         | 0     | 800   | 0                     | 2894    |            |         |
| EE00014   | SUNIL KUMAR L        |      |             |           | 0     | 2968  | 1484  | - 0   | - 0    |              | 23002  |                         | 18550               | 0                 | 2968             | 1484   | 0       | 0                | 0            | 23002           | 1800 | 0   | 200         |       | 800   | 0 0                   | 2800    | 20202      | Kust    |
|           |                      | EE   | ASST INSTR  | 12500     |       | 2000  | 1000  | _     |        |              | 15500  | 30.00                   | 12500               | 0                 | 2000             | 1000   | 0       | 0                | 0            | 15500           | 1740 | 117 | 0           |       | 0 (   | 0 0                   | 1857    | 13643      | Jul     |
| EE00016   | SOMASHEKARA M        | EE   | ASST INSTR  | 10500     |       | 1050  | 840   | 0     | 0      |              | 12390  | 30.00                   | 10500               | 0                 | 1050             | 840    | 0       | 0                | 0            | 12390           | 1386 | 93  | 0           |       | 0     | 0 0                   | 1479    | 10911      | 8       |
| GN00011   | SHASH! EUMARA C      | EE   | LAB ASST    | 10000     | 0     | 1600  | 800   | 0     | 0      | -            | 12400  | 30.00                   | 10000               | 0                 | 1600             | 800    | 0       | 0                | 0            | 12400           | 1392 | 93  |             |       | 0     | 0 0                   | 1485    | -          | 1       |
| GN00023   | NAGENDRA R           | EE   | LABATTN     | 9600      | 0     | 1536  | 768   | 0     | 0      |              | 11904  | 29.50                   | 9440                | 0                 | 1510             | 755    |         | 0                | 0            | 11705.6         | 1314 | 88  | 3 0         |       | 0 40  | 0 0                   | 1802    |            | 0       |
| GN00030   | SANTHOSH A           | EE   | ATTENDER    | 9000      |       | 1440  | 720   |       |        |              | 11160  | 29.00                   | 8700                | 0                 | 1392             | 696    | 0       | 0                | 0            | 10788           | 1211 | 81  |             |       | 0     | 0 0                   | 1292    |            | A       |
|           | TOTAL                | 1    |             |           |       |       | F2300 |       |        |              |        |                         | ******              |                   |                  |        |         |                  |              |                 |      |     |             |       |       |                       |         |            |         |