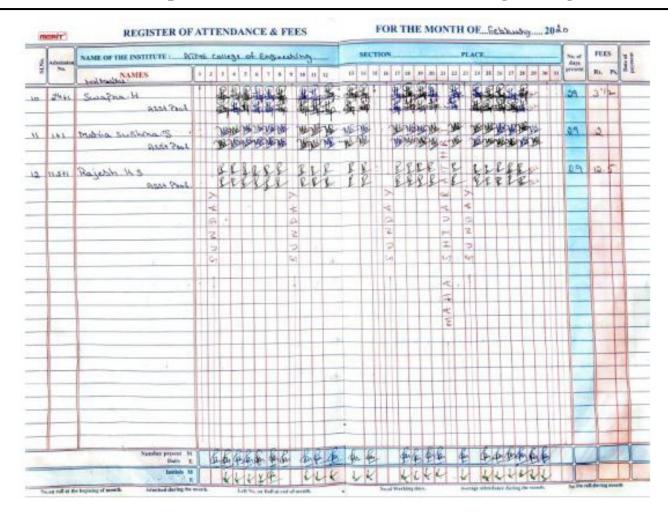

# SALARY ACQUITANCE REGISTER

**SALARY: OCTOBER 2019** 

| 100       | 1                    | _    |             |           | 1     |       | SAL   | ARY D | ETAIL  | S FOR        | TME C  | OLLE<br>VTII O          | GE OF 1<br>F Sept 2 | ENGINI<br>019 PAI | ERING<br>D IN TH | E MONT | TH OF ( | Oct 201          | 9            |                 |      |     |             |       |       |                       |         |            |         |
|-----------|----------------------|------|-------------|-----------|-------|-------|-------|-------|--------|--------------|--------|-------------------------|---------------------|-------------------|------------------|--------|---------|------------------|--------------|-----------------|------|-----|-------------|-------|-------|-----------------------|---------|------------|---------|
| Staff III | Employee Name        | Dept | Desg.       | new Basis | AGP   | DA    | HRA   | Other | Incent | Consoli      | Gross  | No.of<br>Days           |                     |                   |                  |        |         |                  |              |                 |      |     | DEDU        | CTION |       |                       |         |            |         |
|           |                      | -    |             |           |       |       | naa   | Allow | ve DA  | dated<br>Pay | Salary | workin<br>g /<br>Sessio | Basic               | AGP               | DA               | HRA    | Other   | Incenti<br>ve DA | dated<br>Pay | Gross<br>Salary | PF   | ESI | Prof<br>Tax | TDS   | Trans | IEI<br>memb<br>ership | Tot Ded | Net Salary | Signati |
| EE01003   | Dr. PARTHASARATHY L. | EE   | нор         | 49010     | 10000 | 61370 | 9442  |       |        |              |        | _n_                     |                     |                   |                  |        | -       | -                | _            |                 | _    |     |             |       | _     | fee                   |         |            | 0       |
| EE01019   | RAGHAVENDRA L        | EE   | ASSOC, PROP | 38800     | 9000  | 5736  | 2390  |       | - "    |              | 129822 |                         | 49010               | 10000             | 61370            | 9442   | - (     | 0                | 0            | 129822          | 1800 | 0   | 200         | 25000 | 1 6   | 0                     | 27000   | 102822     | dei     |
| EE01007   | SATHISH K R          | EE   | ASST. PROF  | 18320     |       | 37.00 |       | - 0   | 956    |              | 56882  | 30.00                   | 38800               | 9000              | 5736             | 2390   | -       | 956              | 0            | 56882           | 1800 | 0   | 200         | 3035  |       | 0                     | 5035    | 51847      | L       |
| EE01009   | LAKSHMIK             | EE   | ASST. PROF  | 17610     |       |       |       | 0     | - 0    |              | 41101  | 30.00                   | 18320               | 6000              | 12890            | 3891   |         | 0                | 0            | 41101           | 1800 | 0   | 200         | 0     | 0     | 0                     | 2000    | (39101     | & I     |
| EE01011   | PRAVEEN KUMAR M      | FE   | ASST, PROF  |           |       | 71.0  |       | 0     | 472    |              | 38956  | 30.00                   | 17610               | 6000              | 11097            | 3777   |         | 472              | 0            | 38956           | 1800 | 0   | 200         | 0     | 1000  | 0                     | 3000    | 35956      | KI      |
| EE01012   |                      |      |             | 18320     |       | 12890 | 3891  | 0     | - 0    |              | 41101  | 30.00                   | 18320               | 6000              | 12890            | 3891   |         | 0                | 0            | 41101           | 1800 | 0   | 200         | 0     |       | 0                     | 2000    |            | B       |
| EE01013   |                      | EE   | ASST. PROF  | 16920     |       | 12148 | 3667  | 0     | 1375   |              | 40110  | 30.00                   | 16920               | 6000              | 12148            | 3667   |         | 1375             | 0            | 40110           | 1800 | 0   | 200         | 0     |       | 0                     | 2000    | 38110      | 18 en   |
| 4.110000  |                      | EE   | ASST. PROF  | 18320     | 6000  | 12890 | 3891  | 0     | 0      |              | 41101  | 30.00                   | 18320               | 6000              | 12890            | 3891   |         | 0                | 0            | 41101           | 1800 | 0   | 200         | 0     |       |                       |         | 39101      | - ne    |
| EE01014   |                      | EE   | ASST PROF   | 18320     | 6000  | 12890 | 3891  | 0     | 1459   |              | 42560  | 30.00                   | 18320               | 6000              | 12890            | 3891   | 0       | 1459             | 0            | 42560           | 1800 | 0   | 200         | 0     | ,     | -                     |         | -          | Di.     |
| EE01024   | SWAPNA H             | EE   | ASST. PROF  | 15600     | 0     | 2184  | 2496  |       |        |              | 20280  | 30.00                   | 15600               | 0                 | 2184             | 2496   |         | 0                | 0            | 20280           | 1800 | 153 |             | - 0   | -     | 0                     | 2000    | 40560      | 10      |
| EE01025   | MARIA SUSHMA S       | EE   | ASST. PROF  | 15600     | 0     | 2184  | 2496  | 0     | 0      |              | 20280  | 30.00                   | 15600               | 0                 | 2184             | 2496   |         | 0                | 0            | 20280           |      |     | 200         | - 0   | 1000  |                       | 3153    | 100        | -16     |
| EE:01027  | RAIESH K S           | EE   | ASST. PROF  | 15600     | 0     | 2184  | 2496  | 0     | 0      |              | 20280  | 30.00                   | 15600               | 0                 | 2184             | 2496   |         |                  | - 0          |                 | 1800 | 153 |             | 0     | 1000  | 0                     | 3153    | 17127      | n       |
| EE01023   | POOIA: M             | El.  | ASST PROF   | 15600     | 0     | 2184  | 2496  | 0     | 0      |              | 20280  |                         | 0                   | 0                 | 2104             | 2490   | -       | 0                | - 0          | 20280           | 1800 | 153 | 200         | 0     | 0     | 0                     | 2153    | 18127      | B       |
| EE00018   | YASIN SHARIEF        | EE   | FOREMAN     | 10300     |       | 1030  | 824   | 0     |        |              |        | 28.00                   | 9613                | - 0               |                  | - 0    | -       | 0                | 0            | 0               | 0    | 0   | 0           | 0     | 0     | 0                     | 0       | 0          |         |
| EC00006   | CHANNABASAVA N       | EE   | INSTR       | 12750     |       | 2040  | 1020  |       |        |              |        |                         |                     | - 0               | 961              | 769    |         | 0                | 0            | 11343.73        |      | 86  | 0           | 0     | 0     | 0                     | 1355    | C 9989     | Youns   |
| EEOGOOS   | KUSHAL R             | EE   | INSTR       | 18550     | -     |       |       | - 0   | - 0    |              | 15810  |                         | 12750               | 0                 | 2040             | 1020   | 0       | 0                | 0            | 15810           | 1775 | 119 | 200         | 0     | 800   | 0                     | 2894    |            |         |
| EE00014   | SUNIL KUMAR L        |      |             |           | 0     | 2968  | 1484  | - 0   | - 0    |              | 23002  |                         | 18550               | 0                 | 2968             | 1484   | 0       | 0                | 0            | 23002           | 1800 | 0   | 200         |       | 800   | 0 0                   | 2800    | 20202      | Kust    |
|           |                      | EE   | ASST INSTR  | 12500     |       | 2000  | 1000  | _     |        |              | 15500  | 30.00                   | 12500               | 0                 | 2000             | 1000   | 0       | 0                | 0            | 15500           | 1740 | 117 | 0           |       | 0 (   | 0 0                   | 1857    | 13643      | Jul     |
| EE00016   | SOMASHEKARA M        | EE   | ASST INSTR  | 10500     |       | 1050  | 840   | 0     | 0      |              | 12390  | 30.00                   | 10500               | 0                 | 1050             | 840    | 0       | 0                | 0            | 12390           | 1386 | 93  | 0           |       | 0     | 0 0                   | 1479    | 10911      | 8       |
| GN00011   | SHASH! EUMARA C      | EE   | LAB ASST    | 10000     | 0     | 1600  | 800   | 0     | 0      | -            | 12400  | 30.00                   | 10000               | 0                 | 1600             | 800    | 0       | 0                | 0            | 12400           | 1392 | 93  |             |       | 0     | 0 0                   | 1485    | -          | 1       |
| GN00023   | NAGENDRA R           | EE   | LABATTN     | 9600      | 0     | 1536  | 768   | 0     | 0      |              | 11904  | 29.50                   | 9440                | 0                 | 1510             | 755    |         | 0                | 0            | 11705.6         | 1314 | 88  | 3 0         |       | 0 40  | 0 0                   | 1802    |            | 0       |
| GN00030   | SANTHOSH A           | EE   | ATTENDER    | 9000      |       | 1440  | 720   |       |        |              | 11160  | 29.00                   | 8700                | 0                 | 1392             | 696    | 0       | 0                | 0            | 10788           | 1211 | 81  |             |       | 0     | 0 0                   | 1292    |            | A       |
|           | TOTAL                | 1    |             |           |       |       | F2300 |       |        |              |        |                         | ******              |                   |                  |        |         |                  |              |                 |      |     |             |       |       |                       |         |            |         |